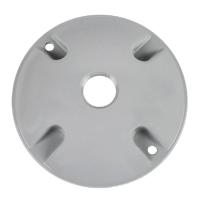

# DC100 - ALUMINUM COVER

## © ROUND COVER

#### CONSTRUCTION

- Die cast aluminum cover with one 1/2" opening.
- Silver grey finish is standard.