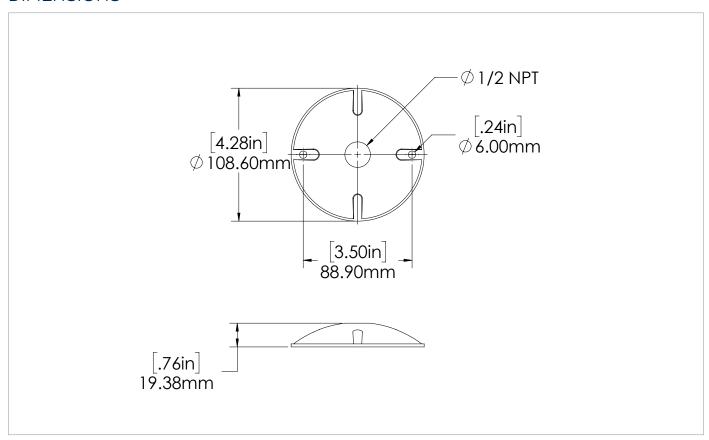

| PROJECT: | DATE:  |
|----------|--------|
| TYPE:    | NOTES: |

# DC100 - ALUMINUM COVER

## © ROUND COVER



#### **INCLUDES:**



x 1 neoprene gasket



x 2 brass screws

#### CONSTRUCTION

- Die cast aluminum cover with one 1/2" opening.
- Silver grey finish is standard.

#### **FEATURES**

 Package includes cover, neoprene gasket and two brass screws.

#### **ALSO AVAILABLE IN:**

White

Black



Bronze

#### **APPLICATION:**

Ideal for industrial or commercial use



Weather resistant

### **CERTIFICATION:**





#### **DIMENSIONS**



#### **ORDER INFO**

#### STOCK CODE / DESCRIPTION

095776 DC100 - GREY COVER - 1 X 1/2" ENTRY

095794 DC100 - BLACK COVER - 1 X 1/2" ENTRY

095795 DC100 - BRONZE COVER - 1 X 1/2" ENTRY

095796 DC100 - WHITE COVER- 1 X 1/2" ENTRY