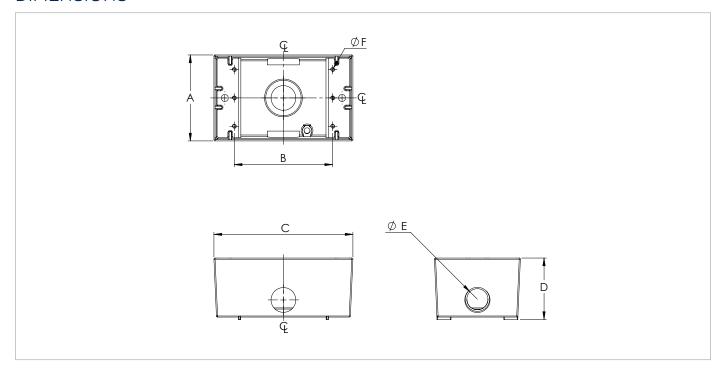

### **DIMENSIONS**

| PRODUCT | Α    | В    | С    | D    | <b>E</b><br>CONDUIT ENTRY | <b>F</b><br>SCREW HOLES |
|---------|------|------|------|------|---------------------------|-------------------------|
| D5616   | 2.83 | 3.28 | 4.60 | 2.09 | 5x1/2 NPT                 | 6x6-32                  |