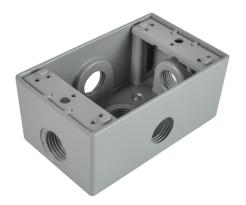

## **EIRECTANGULAR BOX**

#### CONSTRUCTION

- 1 Gang die cast aluminum box with five 1/2" threaded entries.
- Durable silver grey powder coat paint finish.
- Stamped galvanized steel tabs for ease of mounting.

#### **APPLICATION:**

Ideal for industrial or commercial use

Weather resistant