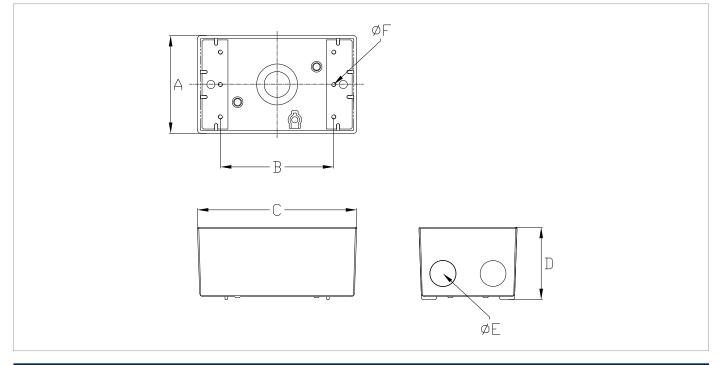

### DIMENSIONS

| PRODUCT | А    | В    | С    | D    | <b>E</b><br>CONDUIT ENTRY | <b>F</b><br>SCREW HOLES |
|---------|------|------|------|------|---------------------------|-------------------------|
| D5615   | 2.83 | 3.28 | 4.60 | 2.09 | 5x1/2 NPT                 | 6x6-32                  |
| D5635   | 2.83 | 3.28 | 4.60 | 2.09 | 5x3/4 NPT                 | 6x6-32                  |