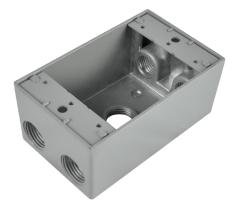

### CONSTRUCTION

- 1 Gang die cast aluminum box with five 1/2" or 3/4" threaded entries.
- Durable silver grey powder coat paint finish.
- Stamped galvanized steel tabs for ease of mounting.

#### **FEATURES**

• Package includes box, 2 plugs, 2 galvanized steel mounting tabs, 2 screws and a ground screw.