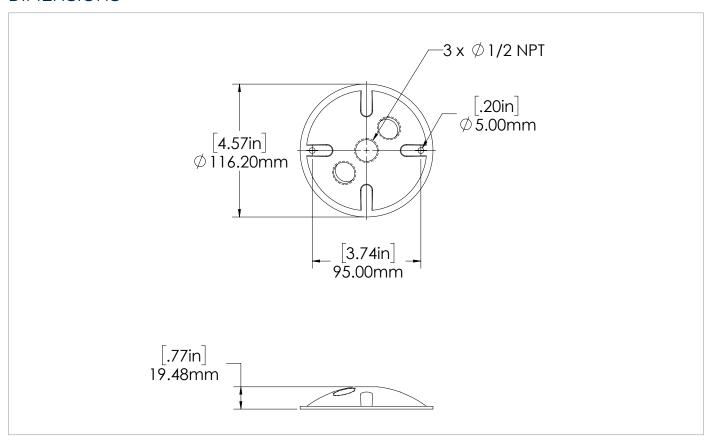

| PROJECT: | DATE:  |
|----------|--------|
| TYPE:    | NOTES: |

# C103 - ZINC COVER

# **©** ROUND COVER



# **INCLUDES:**

x 1 plug (installed)

ာ်) x l cork gasket

#### CONSTRUCTION

- Die cast zinc cover with three 1/2" openings and one plug installed.
- Raw zinc finish is standard.

#### **FEATURES**

Package includes cover, cork gasket and a plug.

# **ALSO AVAILABLE IN:**

White

Black

Bronze

Custom Colours

#### **APPLICATION:**

Ideal for industrial or commercial use

Weather resistant

# **CERTIFICATION:**



# **DIMENSIONS**



# **ORDER INFO**

#### STOCK CODE / DESCRIPTION

008631 C103 - ZINC COVER - 3 X 1/2" ENTRIES

008632 C103 - BLACK COVER - 3 X 1/2" ENTRIES

008634 C103 - BRONZE COVER - 3 X 1/2" ENTRIES

008635 C103 - WHITE COVER - 3 X 1/2"" ENTRIES