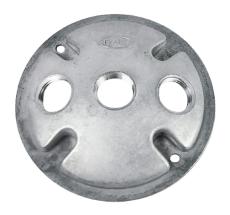

# C103 - ZINC COVER

# **©** ROUND COVER

#### CONSTRUCTION

- Die cast zinc cover with three 1/2" openings and one plug installed.
- Raw zinc finish is standard.