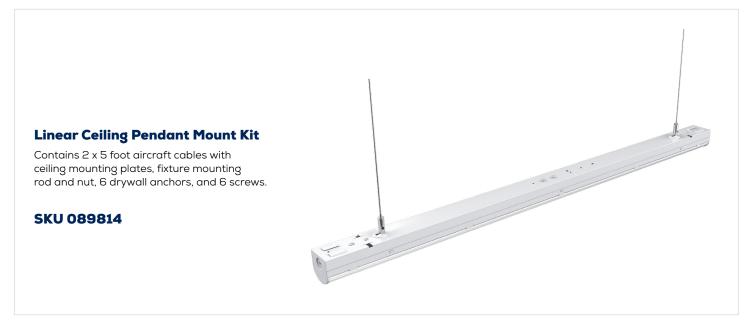

### LINEAR CEILING PENDANT MOUNT KIT

#### CHECK THE ACCESSORIES YOU WISH TO ORDER:

- 089814 LINEAR CEILING PENDANT MOUNT KIT
- 002270 SL2-LED WIRE CAGE
- 099560 SL2-LED REFLECTOR WINGS KIT WHT