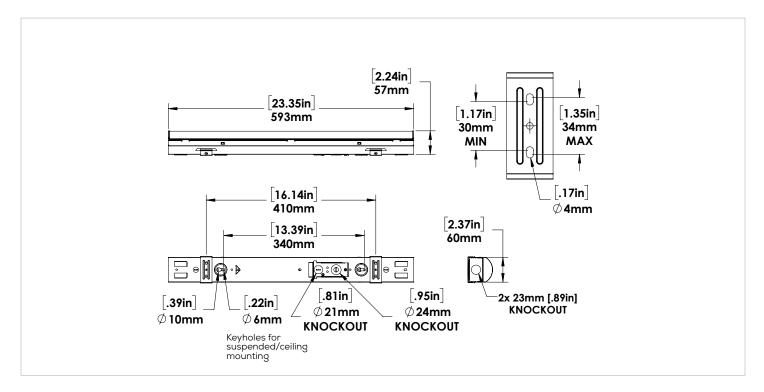

ugh a switch inside the housing
- Narrow, linear design with frosted lens for uniform light distribution
- Join up to 35 fixtures on a single circuit using easy connector steel plates. NOTE: Fixtures are daisy chained with line wires fished though the housing continuous row.
- Options: dimming high frequency sensor (inside housing), wire cage, reflector wings, linear ceiling pendant mount kit



# **FULL SPECIFICATIONS**

| DESCRIPTION        | VOLTAGE (V) | INPUT<br>POWER (W) | LIGHT<br>OUTPUT | EFFICACY<br>(Lm/W) | THD  | PF    | CRI  |
|--------------------|-------------|--------------------|-----------------|--------------------|------|-------|------|
| SL2-LED20-H-VK-DIM | 120-347     | 20                 | 2472            | 122.7              | 4.3% | 0.995 | 80.0 |

### DIMENSIONS





#### **COLOUR SELECTABLE SWITCH**



### LINEAR CEILING PENDANT MOUNT KIT





#### **REFLECTOR WINGS**



#### WIRE CAGE



**Wire Cage -** To install, place wire cage over the fixture and screw the clips on to the mounting surface. **SKU 002270** 



**ORDERING GUIDE** 

| SL2       | LED20 H VK       |               | VK                                                | DIM                  | -                                          |
|-----------|------------------|---------------|---------------------------------------------------|----------------------|--------------------------------------------|
|           | WATTS            | VOLTAGE       | COLOUR TEMP.                                      | DRIVER               | OPTIONS                                    |
|           |