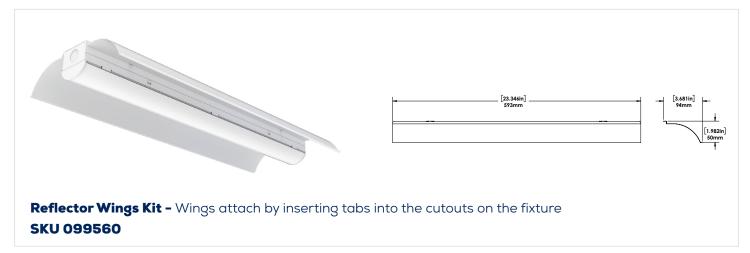

#### **REFLECTOR WINGS**

#### CHECK THE ACCESSORIES YOU WISH TO ORDER:

- 089814 LINEAR CEILING PENDANT MOUNT KIT
- 002270 SL2-LED WIRE CAGE
- 099560 SL2-LED REFLECTOR WINGS KIT WHT