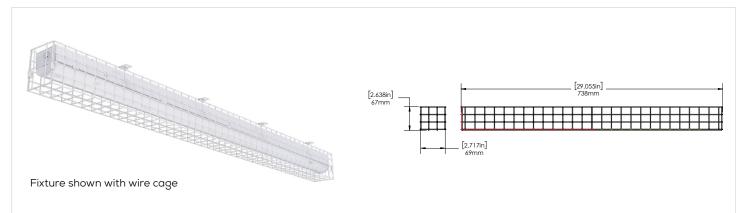

#### WIRE CAGE

**Wire Cage -** To install, place wire cage over the fixture and screw the clips on to the mounting surface. **SKU 002270** 

**ORDERING GUIDE** 

| SL2       | LED20 H VK       |               | VK                                                | DIM                  | -                                          |
|-----------|------------------|---------------|---------------------------------------------------|----------------------|--------------------------------------------|
|           | WATTS            | VOLTAGE       | COLOUR TEMP.                                      | DRIVER               | OPTIONS                                    |
|           |                  | H - 120-347V* | VK - COLOUR<br>SELECTABLE*<br>(can be adjusted to | DIM - 0-10V Dimming* | DHFS –<br>Dimming High<br>Frequency Sensor |
| *Standard | d Configuration. |               | 3K, 4K, or 5K)                                    |                      | (factory installed inside the housing)     |

#### CHECK THE ACCESSORIES YOU WISH TO ORDER:

- 089814 LINEAR CEILING PENDANT MOUNT KIT
- 002270 SL2-LED WIRE CAGE
- 099560 SL2-LED REFLECTOR WINGS KIT WHT