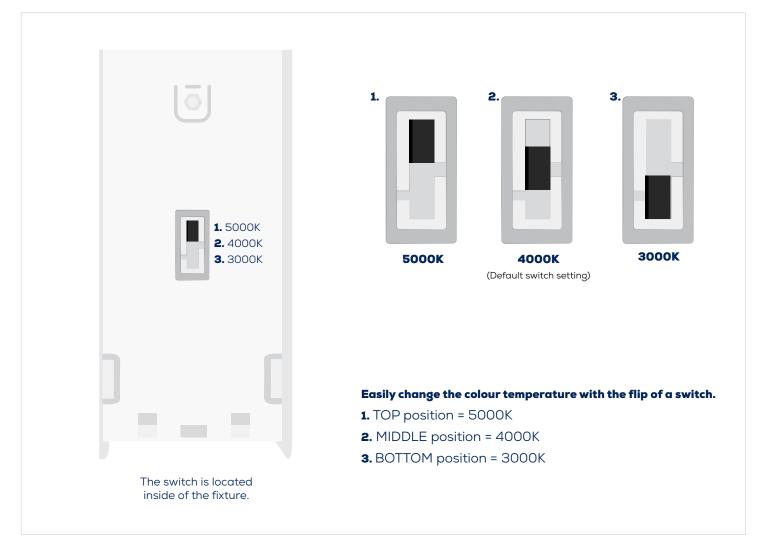

\*\*Colour temperature is selectable and can be adjusted on the fixture through a switch. The default switch setting is set to 4K on the fixture.

# **FEATURES**

- Fixture can be set at a colour temperature of 3000K, 4000K or 5000K while installing through a switch inside the housing
- Narrow, linear design with frosted lens for uniform light distribution
- Join up to 35 fixtures on a single circuit using easy connector steel plates. NOTE: Fixtures are daisy chained with line wires fished though the housing continuous row.
- Options: dimming high frequency sensor (inside housing), wire cage, reflector wings, linear ceiling pendant mount kit

#### **COLOUR SELECTABLE SWITCH**