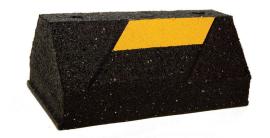

## **CXP Series**

C-Port's CXP Series are designed for economical support of all types of conduit, pipes, and literally hundreds of other applications. The C-Port is UV resistant and suitable for many types of roofing material or other flat surfaces. This 100% recycled material effectively accepts screw fasteners for attaching straps or clamps (sold separately).

Material - 100% recycled rubber, UV resistant

Warranty - 10 years

Recommended Spacing - Refer to local code

May quality for L.E.E.D. credits

| SKU | HEIGHT     | WIDTH      | LENGTH       | WEIGHT   | MAX LOAD |
|-----|------------|------------|--------------|----------|----------|
|     |            |            |              |          |          |
| CXP | 4" (101mm) | 6" (152mm) | 9.6" (244mm) | 4.56 lbs | 500 lbs  |