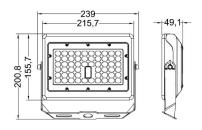

n



Wattage Adjustable (70-100%)

**Built-in Photocell** 

56 LED Chips

for even illumination

0.5m Power Cord

High-Impact Polycarbonate Lens/Optics Complete With Yoke Mount

Knuckle mount sold separately



Colour Tunable

Rugged Polyester Powder Coat Finish

(Bronze)

Optional Accessories: Knuckle Mount (FLM-KNS) Suggested Substitutions: FLM-30W-3CCT-LV

FLM-70W-3CCT-UD



# **TECHNICAL DATA**



#### LIGHT SPECIFICATIONS

| Lumens   | 7148 lm             |
|----------|---------------------|
| Efficacy | 148.6 lm/W @ 4000K  |
| CCT      | 3000K, 4000K, 5000K |
| CRI      | >70                 |
| L70 Life | 50,000 hrs          |
| Warranty | 10-year             |

# APPROVALS AND LISTINGS

| cUL | E482965 |
|-----|---------|
| DLC | TBA     |

# **DIMENSIONS**

Yoke Mount (Standard)



Knuckle Mount (Sold Separately)



# **ILLUMINANCE AT A DISTANCE**



#### **ELECTRICAL**

| Wattage        | 50W (Adjustable 70-100%) |
|----------------|--------------------------|
| Voltage        | 120-277V                 |
| Power Factor   | >0.9                     |
| THD            | <20%                     |
| Operating Temp | -40 to 50°C              |

#### CONSTRUCTION

| Housing           | Aluminum Alloy     |
|-------------------|--------------------|
| Finish            | Bronze             |
| IP Rating         | IP65               |
| Fixture Weight    | 0.4 kg             |
| Carton Weight     | 12.8 kg            |
| Carton Qty        | 6                  |
| Carton Dimensions | 468 x 326 x 284 mm |

# **ACCESSORIES** (SOLD SEPARATELY)

#### **ISOCANDELA**



Wester