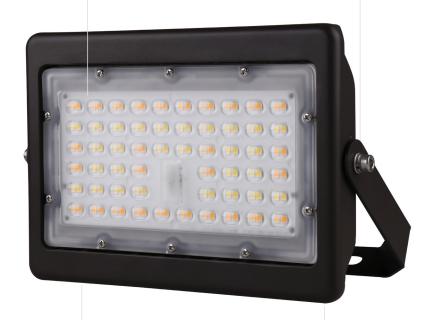

# Mini Flood Light

50W | Colour Tunable | 120-277V

Ideal for landscaping, patio, and security lighting, signs, and building facades

Excellent replacement for quartz halogen fixtures

# Die-Cast Aluminum Housing

with cooling fins for superior heat dissipation

Wattage Adjustable (70-100%)

**Built-in Photocell** 

56 LED Chips

for even illumination

0.5m Power Cord

High-Impact Polycarbonate Lens/Optics Complete With Yoke Mount