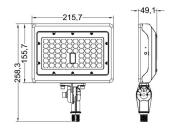

# **DIMENSIONS**

Yoke Mount (Standard)

Knuckle Mount (Sold Separately)

Knuckle mount sold separately

Colour Tunable

Rugged Polyester Powder Coat Finish

(Bronze)

Optional Accessories: Knuckle Mount (FLM-KNS) Suggested Substitutions: FLM-30W-3CCT-LV

FLM-70W-3CCT-UD