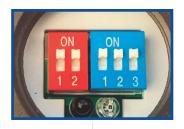

# Die-Cast Aluminum Housing

with cooling fins for superior heat dissipation

Wattage Adjustable (70-100%)

**Built-in Photocell** 

56 LED Chips

for even illumination

0.5m Power Cord

High-Impact Polycarbonate Lens/Optics Complete With Yoke Mount

Knuckle mount sold separately

Colour Tunable

Rugged Polyester Powder Coat Finish

(Bronze)

Optional Accessories: Knuckle Mount (FLM-KNS) Suggested Substitutions: FLM-30W-3CCT-LV

FLM-70W-3CCT-UD