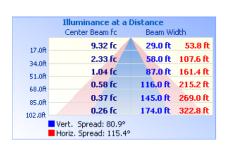

ps

for even illumination

0.5m Power Cord

High-Impact Polycarbonate Lens/Optics Complete With Yoke Mount

Knuckle mount sold separately



Colour Tunable

Rugged Polyester Powder Coat Finish

(Bronze)

Optional Accessories: Knuckle Mount (FLM-KNS) Suggested Substitutions: FLM-30W-3CCT-LV

FLM-70W-3CCT-UD



# **TECHNICAL DATA**



#### LIGHT SPECIFICATIONS

| Lumens   | 7148 lm             |
|----------|---------------------|
| Efficacy | 148.6 lm/W @ 4000K  |
| CCT      | 3000K, 4000K, 5000K |
| CRI      | >70                 |
| L70 Life | 50,000 hrs          |
| Warranty | 10-year             |

# APPROVALS AND LISTINGS

| cUL | E482965 |
|-----|---------|
| DLC | TBA     |

# **DIMENSIONS**

Yoke Mount (Standard)



Knuckle Mount (Sold Separately)



# **ILLUMINANCE AT A DISTANCE**



#### **ELECTRICAL**

| Wattage        | 50W (Adjustable 70-100%) |
|----------------|--------------------------|
| Voltage        | 120-277V                 |
| Power Factor   | >0.9                     |
| THD            | <20%                     |
| Operating Temp | -40 to 50°C              |

#### CONSTRUCTION

| Housing           | Aluminum Alloy     |
|-------------------|--------------------|
| Finish            | Bronze             |
| IP Rating         | IP65               |
| Fixture Weight    | 0.4 kg             |
| Carton Weight     | 12.8 kg            |
| Carton Qty        | 6                  |
| Carton Dimensions | 468 x 326 x 284 mm |

# **ACCESSORIES** (SOLD SEPARATELY)

#### **ISOCANDELA**



Western Canada Warehouse: 121-1647 Broadway Street, Port Coquitlam, BC V3C 6