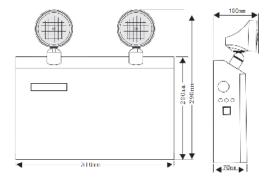

### PRODUCT DIMENSIONS

¢\$

# **PRODUCT HIGHLIGHTS**

- AC input voltage
- 72W Battery Power
- 90° x 90° swivel LED emergency lighting heads
- 2 x 2W LED heads with 260 lumens output

|                                      | ELECTRICALS                                                                                        | PECIFICATION                                  |                                              |  |
|--------------------------------------|----------------------------------------------------------------------------------------------------|-----------------------------------------------|----------------------------------------------|--|
| Input Voltage                        | 100-347VAC 50/60Hz                                                                                 | Battery Type                                  | Lead-Acid                                    |  |
| Output Voltage                       | 12VDC                                                                                              | Battery Charge Time                           | 24 hours                                     |  |
| Indicator                            | Charge, Discharge, Test                                                                            | Battery Discharge Time                        | @72W >30 mins<br>@24W >90 mins               |  |
| Battery Capacity                     | 72W (12V x 7Ah)                                                                                    |                                               |                                              |  |
| LIGHTING INFORMATION                 |                                                                                                    |                                               |                                              |  |
| Lamp Type                            | LED                                                                                                | Lamp Power                                    | 2 x 2W (4W)                                  |  |
| Lamp Input Voltage                   | 6-12VDC                                                                                            | LED Heads Lumen Output                        | 260 lm                                       |  |
|                                      | CONST                                                                                              | RUCTION                                       |                                              |  |
| Housing Material                     | Powder Coated Steel Body<br>Flame Retardant ABS Remote Head                                        | Material Grade                                | UL 94V0                                      |  |
|                                      |                                                                                                    |                                               |                                              |  |
| Housing Color                        | White                                                                                              | Operation Range                               | 32°F to 104°F/0°C to 40°C                    |  |
| Housing Color<br>Dimension (inch/mm) | White       12.2" (W) x 7.87" (H) x 2.75" (D)       310mm (W) x 200mm (H) x 70mm (D)               | Operation Range<br>Installation Method        | 32°F to 104°F/0°C to 40°C<br>Wall Mount      |  |
|                                      | 12.2" (W) x 7.87" (H) x 2.75" (D)                                                                  |                                               |                                              |  |
| Dimension (inch/mm)                  | 12.2" (W) x 7.87" (H) x 2.75" (D)<br>310mm (W) x 200mm (H) x 70mm (D)<br>2.9kg/6.4lbs              | Installation Method                           | Wall Mount                                   |  |
| Dimension (inch/mm)                  | 12.2" (W) x 7.87" (H) x 2.75" (D)<br>310mm (W) x 200mm (H) x 70mm (D)<br>2.9kg/6.4lbs              | Installation Method<br>Warranty               | Wall Mount                                   |  |
| Dimension (inch/mm)<br>Weight        | 12.2" (W) x 7.87" (H) x 2.75" (D)<br>310mm (W) x 200mm (H) x 70mm (D)<br>2.9kg/6.4lbs<br>APPROVALS | Installation Method<br>Warranty<br>& LISTINGS | Wall Mount<br>5 years<br>CSA C22.2 NO.141-15 |  |