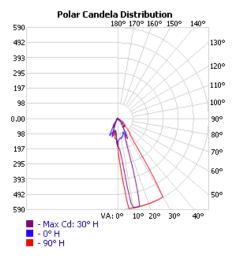

#### POLAR CANDELA DISTRIBUTION (FOR 1 LED HEAD)

Wall Mount

**ILLUMINANCE AT A DISTANCE (FOR 1 LED HEAD)** 