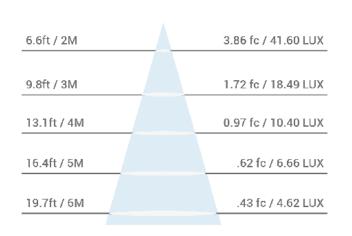

#### POLAR CANDELA DISTRIBUTION (FOR 1 LED HEAD)

Wall Mount

**ILLUMINANCE AT A DISTANCE (FOR 1 LED HEAD)** 