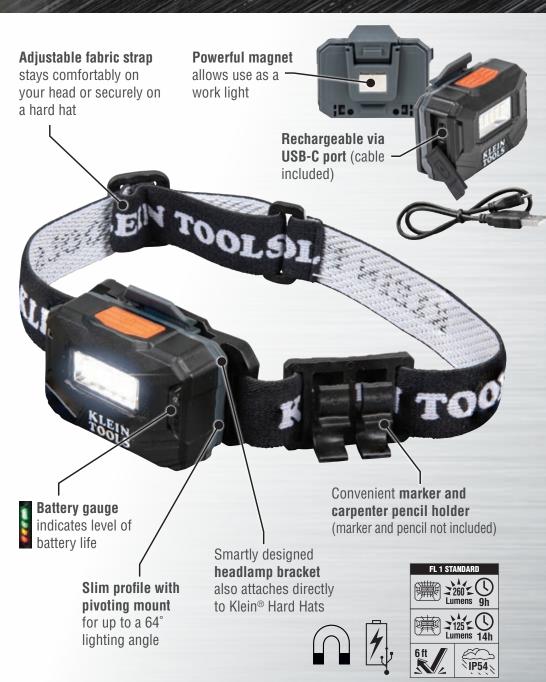

## RECHARGEABLE LIGHT ARRAY HEADLAMP WITH FABRIC STRAP

The LED array offers more usable light

Convenient pencil and marker holder

## **RECHARGEABLE LIGHT ARRAY HEADLAMP WITH FABRIC STRAP**

Klein Tools' Rechargeable Light-Array Headlamp with its unique beam pattern offers a more usable light field. You'll know when it's time to recharge the lamp, because the LED lights on the battery gauge clearly indicate how much battery you have left. The adjustable, comfort fabric strap comes with a handy holder for your marker and carpenter's pencil. Easily remove light from the strap bracket and mount it directly to a Klein Hard Hat, or mount with the backside magnet to use as a work light.

HIGH

LOW

260 Lumens for 9 Hours

125 Lumens for 14 Hours

**USF AS A WORK LIGHT** WITH THE REAR-SIDE MAGNET