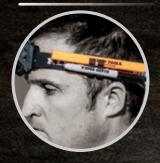

## **RECHARGEABLE LIGHT ARRAY HEADLAMP WITH FABRIC STRAP**

Klein Tools' Rechargeable Light-Array Headlamp with its unique beam pattern offers a more usable light field. You'll know when it's time to recharge the lamp, because the LED lights on the battery gauge clearly indicate how much battery you have left. The adjustable, comfort fabric strap comes with a handy holder for your marker and carpenter's pencil. Easily remove light from the strap bracket and mount it directly to a Klein Hard Hat, or mount with the backside magnet to use as a work light.