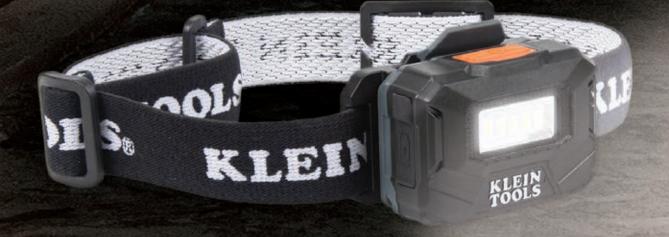

## RECHARGEABLE LIGHT ARRAY HEADLAMP WITH FABRIC STRAP

The LED array offers more usable light

Convenient pencil and marker holder

## **RECHARGEABLE LIGHT ARRAY HEADLAMP WITH FABRIC STRAP**

Klein Tools' Rechargeable Light-Array Headlamp with its unique beam pattern offers a more usable light field. You'll know when it's time to recharge the lamp, because the LED lights on the battery gauge clearly indicate how much battery you have left. The adjustable, comfort fabric strap comes with a handy holder for your marker and carpenter's pencil. Easily remove light from the strap bracket and mount it directly to a Klein Hard Hat, or mount with the backside magnet to use as a work light.