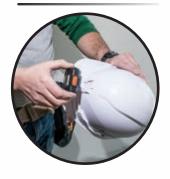

## **ALSO SECURES DIRECTLY** TO A KLEIN® HARD HAT

For Professionals **SINCE 1857™** 

Cat. No. UPC 0-92644+ Description

**Dimensions** 

56049

56049-1

Rechargeable Light Array Headlamp with Fabric Strap

Lamp only: 2.60" x 2.09" x 1.30" (6.6 x 5.3 x 3.3 cm)