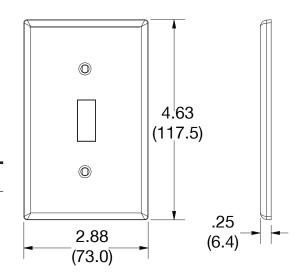

## **Specifications**

| Material        | Polycarbonate thermoplastic |  |
|-----------------|-----------------------------|--|
| Thickness       | .25 (6.4)                   |  |
| Orientation     | Orientation                 |  |
| Mounting        | Screw                       |  |
| Mounting Screws | Painted steel               |  |
| Dimensions      | 4.63 in x 2.88 in x 0.25 in |  |
| Flammability    | UL 94 V2                    |  |
|                 |                             |  |