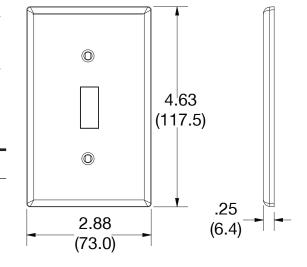

#### **Specifications**

| Material        | Polycarbonate thermoplastic |
|-----------------|-----------------------------|
| Thickness       | .25 (6.4)                   |
| Orientation     | Orientation                 |
| Mounting        | Screw                       |
| Mounting Screws | Painted steel               |
| Dimensions      | 4.63 in x 2.88 in x 0.25 in |
| Flammability    | UL 94 V2                    |