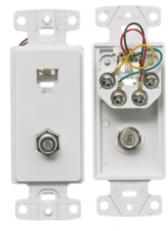

## Molded-In Video and Voice Decorator Frame

## **Ordering Information**

Description Color
Molded-In Video and Voice Decorator Frame, One RJ11
Jack, 6P4C, One F-Type Coupler
Bulkhead, Female to Female,
Screw Termination

UPC Number CatalogNumber 883778501869 NS783W

#### **Specifications**

MaterialHigh-Impact Resistant ThermoplasticF-ConnectorDuplex F-Type Coupler BulkheadTypeFemale to FemaleTermination StyleScrew