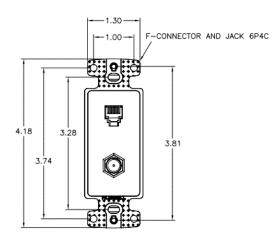

## Molded-In Video and Voice Decorator Frame

## **Ordering Information**

Description Color
Molded-In Video and Voice Decorator Frame, One RJ11
Jack, 6P4C, One F-Type Coupler
Bulkhead, Female to Female,
Screw Termination

UPC Number CatalogNumber 883778501869 NS783W

#### **Specifications**

MaterialHigh-Impact Resistant ThermoplasticF-ConnectorDuplex F-Type Coupler BulkheadTypeFemale to FemaleTermination StyleScrew