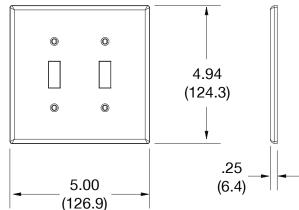

## **Specifications**

Material Polycarbonate thermoplastic **Thickness** .25 (6.4) Orientation Orientation

Mounting Screw

Mounting Screws Painted steel

**Dimensions** 4.94 in x 5.00 in x 0.25 in

Flammability UL 94 V2