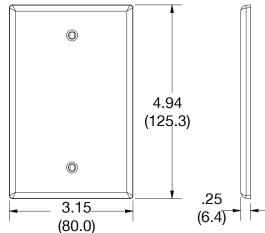

## **Specifications**

| Material        | Polycarbonate thermoplastic |  |
|-----------------|-----------------------------|--|
| Thickness       | .25 (6.4)                   |  |
| Orientation     | Orientation                 |  |
| Mounting        | Screw                       |  |
| Mounting Screws | Painted steel               |  |
| Dimensions      | 4.94 in x 3.15 in x 0.25 in |  |
| Flammability    | UL 94 V2                    |  |
|                 |                             |  |