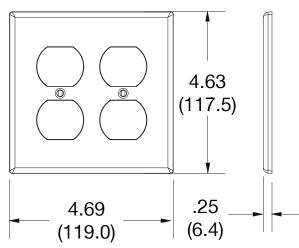

## **Specifications**

| Material        | Polycarbonate thermoplastic |
|-----------------|-----------------------------|
| Thickness       | .25 (6.4)                   |
| Orientation     | Orientation                 |
| Mounting        | Screw                       |
| Mounting Screws | Painted steel               |
| Dimensions      | 4.63 in x 4.69 in x 0.25 in |
| Flammability    | UL 94 V2                    |