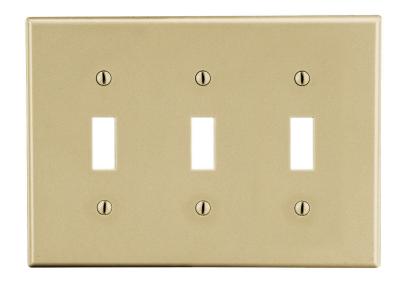

## Mid-Size Wallplate Toggle 3-Gang

## **Features**

- High-impact, self-extinguishing polycarbonate material
- More rigid; sharp lines and less dimpling
- Smooth satin finish; blends into wall with an optimum finish

**Ordering Information** 

| Description                                                                | Gang | Color | UPC Number   | Number |
|----------------------------------------------------------------------------|------|-------|--------------|--------|
| Toggle wallplate,<br>smooth satin finish,<br>for use with 3 toggle swithes | 3    | Ivory | 883778312434 | P3I    |