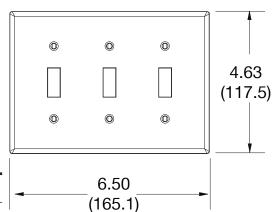

## **Specifications**

Material Polycarbonate thermoplastic
Thickness .25 (6.4)

Orientation

Mounting Screw

Mounting Screws Painted steel

Dimensions 4.88 in x 6.75 in x 0.25 in

Flammability UL 94 V2