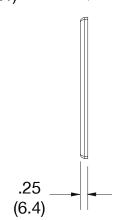

## **Specifications**

Material Polycarbonate thermoplastic
Thickness .25 (6.4)

Orientation

Mounting Screw

Mounting Screws Painted steel

Dimensions 4.88 in x 6.75 in x 0.25 in

Flammability UL 94 V2