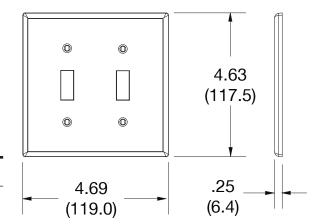

# HUBBELL

# Wallplate Toggle 2-Gang

#### **Features**

- High-impact, self-extinguishing polycarbonate material
- More rigid; sharp lines and less dimpling
- Smooth satin finish; blends into wall with an optimum finish



**Ordering Information** 

| Description                                                                           | Gang | Color | UPC Number   | Catalog<br>Number |
|---------------------------------------------------------------------------------------|------|-------|--------------|-------------------|
| Toggle switch wallplate,<br>smooth satin finish,<br>for use with 2 toggle<br>switches | 2    | Gray  | 883778312250 | P2GY              |



## Listings

cULus Listed

### **Specifications**