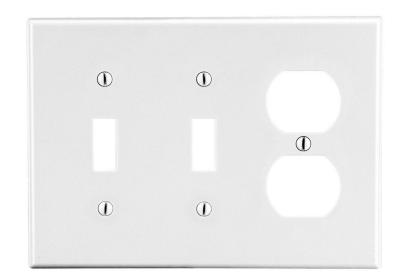

## Wallplate Toggle and Duplex 3-Gang

| Description                                                                                                      | Gang | Color | UPC Number   | Catalog<br>Number |
|------------------------------------------------------------------------------------------------------------------|------|-------|--------------|-------------------|
| Toggle and duplex wallplate,<br>smooth satin finish,<br>for use with 2 toggle swithes<br>and 1 duplex receptacle | 3    | White | 883778312236 | P28W              |