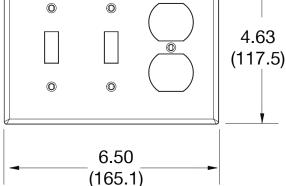

| Description                                                                                                      | Gang | Color | UPC Number   | Catalog<br>Number |
|------------------------------------------------------------------------------------------------------------------|------|-------|--------------|-------------------|
| Toggle and duplex wallplate,<br>smooth satin finish,<br>for use with 2 toggle swithes<br>and 1 duplex receptacle | 3    | White | 883778312236 | P28W              |