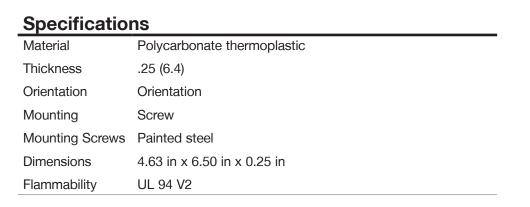

## **Features**

- High-impact, self-extinguishing polycarbonate material
- More rigid; sharp lines and less dimpling
- Smooth satin finish; blends into wall with an optimum finish

**Ordering Information** 

| Description                                                                                                      | Gang | Color | UPC Number   | Catalog<br>Number |
|------------------------------------------------------------------------------------------------------------------|------|-------|--------------|-------------------|
| Toggle and duplex wallplate,<br>smooth satin finish,<br>for use with 2 toggle swithes<br>and 1 duplex receptacle | 3    | White | 883778312236 | P28W              |