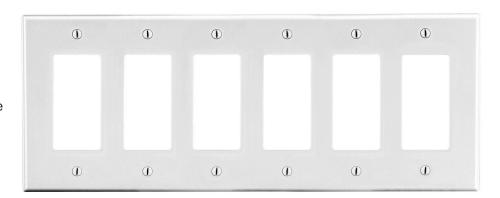

# Wallplate Decorator 6-Gang

#### **Features**

- High-impact, self-extinguishing polycarbonate material
- More rigid; sharp lines and less dimpling
- Smooth satin finish; blends into wall with an optimum finish

**Ordering Information** 

| Description                                                                         | Gang | Color | UPC Number   | Catalog<br>Number |
|-------------------------------------------------------------------------------------|------|-------|--------------|-------------------|
| Decorator wallplate,<br>smooth satin finish,<br>for use with 6 decorator<br>devices | 6    | White | 883778312113 | P266W             |