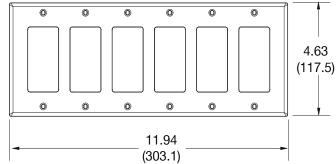

## **Specifications**

Material Polycarbonate thermoplastic

Thickness .25 (6.4)
Orientation Orientation

Mounting Screw

Mounting Screws Painted steel

Dimensions 4.63 in x 10.12 in x 0.25 in

Flammability UL 94 V2