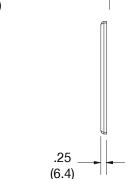

## **Specifications**

Material Polycarbonate thermoplastic

Thickness .25 (6.4)
Orientation Orientation

Mounting Screw

Mounting Screws Painted steel

Dimensions 4.63 in x 10.12 in x 0.25 in

Flammability UL 94 V2