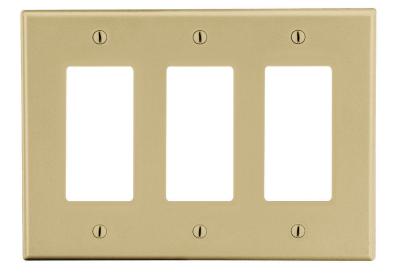

## Wallplate Decorator 3-Gang

## **Features**

- High-impact, self-extinguishing polycarbonate material
- More rigid; sharp lines and less dimpling
- Smooth satin finish; blends into wall with an optimum finish

## **Ordering Information**

| Description                                                                         | Gang | Color | UPC Number   | Catalog<br>Number | 0 | 0               |   |                 |
|-------------------------------------------------------------------------------------|------|-------|--------------|-------------------|---|-----------------|---|-----------------|
| Decorator wallplate,<br>smooth satin finish,<br>for use with 3 decorator<br>devices | 3    | lvory | 883778311901 | P263I             |   |                 |   | 4.63<br>(117.5) |
|                                                                                     |      |       |              |                   | 0 |                 |   |                 |
| Listings                                                                            |      |       |              |                   |   |                 |   |                 |
| cULus Listed                                                                        |      |       |              |                   | 4 | 6.50<br>(165.1) | ) |                 |
|                                                                                     |      |       |              |                   |   |                 | ſ |                 |