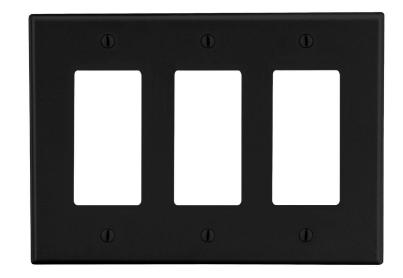

## Wallplate Decorator 3-Gang

## **Features**

- High-impact, self-extinguishing polycarbonate material
- More rigid; sharp lines and less dimpling
- Smooth satin finish; blends into wall with an optimum finish

**Ordering Information** 

| Description                                                                         | Gang | Color | UPC Number   | Catalog<br>Number |
|-------------------------------------------------------------------------------------|------|-------|--------------|-------------------|
| Decorator wallplate,<br>smooth satin finish,<br>for use with 3 decorator<br>devices | 3    | Black | 883778311888 | P263BK            |