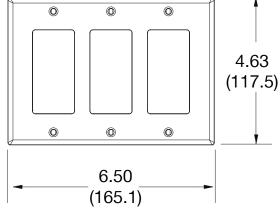

## Listings

cULus Listed

| Polycarbonate thermoplastic |
|-----------------------------|
| .25 (6.4)                   |
| Orientation                 |
| Screw                       |
| Painted steel               |
| 4.63 in x 6.50 in x 0.25 in |
| UL 94 V2                    |
|                             |