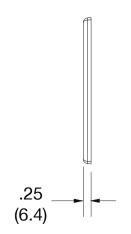

## Listings

cULus Listed

| Polycarbonate thermoplastic |
|-----------------------------|
| .25 (6.4)                   |
| Orientation                 |
| Screw                       |
| Painted steel               |
| 4.63 in x 6.50 in x 0.25 in |
| UL 94 V2                    |
|                             |