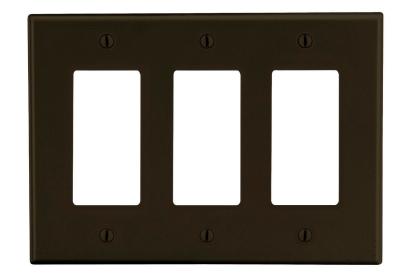

# Wallplate Decorator 3-Gang

#### **Features**

- High-impact, self-extinguishing polycarbonate material
- More rigid; sharp lines and less dimpling
- Smooth satin finish; blends into wall with an optimum finish

**Ordering Information** 

| Description                                                                         | Gang | Color | UPC Number   | Catalog<br>Number |
|-------------------------------------------------------------------------------------|------|-------|--------------|-------------------|
| Decorator wallplate,<br>smooth satin finish,<br>for use with 3 decorator<br>devices | 3    | Brown | 883778311871 | P263              |