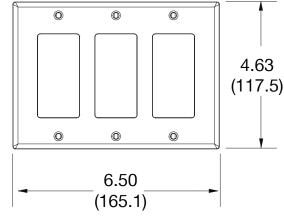

## Specifications Material Po

Material Polycarbonate thermoplastic

Thickness .25 (6.4)
Orientation Orientation
Mounting Screw

Mounting Screws Painted steel

Dimensions 4.63 in x 6.50 in x 0.25 in

Flammability UL 94 V2