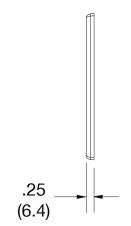

## Specifications Material Po

Material Polycarbonate thermoplastic

Thickness .25 (6.4)
Orientation Orientation
Mounting Screw

Mounting Screws Painted steel

Dimensions 4.63 in x 6.50 in x 0.25 in

Flammability UL 94 V2