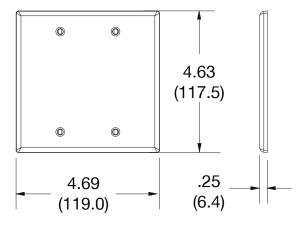

PC Number   | Catalog<br>Number |
|----------------------------------------------------------------------------------------------------|------|-------|--------------|-------------------|
| Blank box mount wallplate,<br>smooth satin finish,<br>for use with for use with<br>cover enclosure | 2    | Gray  | 883778311758 | P23GY             |
|                                                                                                    |      |       |              |                   |
| Listings                                                                                           |      |       |              |                   |
| cULus Listed                                                                                       |      |       |              |                   |



## **Specifications**