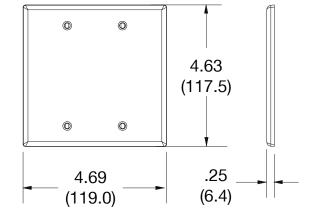

## **Specifications**

| Material        | Polycarbonate thermoplastic |  |
|-----------------|-----------------------------|--|
| Thickness       | .25 (6.4)                   |  |
| Orientation     | Orientation                 |  |
| Mounting        | Screw                       |  |
| Mounting Screws | Painted steel               |  |
| Dimensions      | 4.63 in x 4.69 in x 0.25 in |  |
| Flammability    | UL 94 V2                    |  |