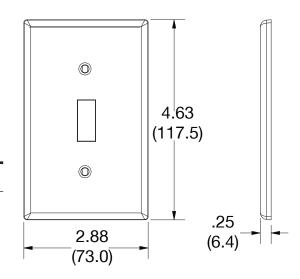

## **Specifications**

| Material        | Polycarbonate thermoplastic |
|-----------------|-----------------------------|
| Thickness       | .25 (6.4)                   |
| Orientation     | Orientation                 |
| Mounting        | Screw                       |
| Mounting Screws | Painted steel               |
| Dimensions      | 4.63 in x 2.88 in x 0.25 in |
| Flammability    | UL 94 V2                    |
|                 |                             |