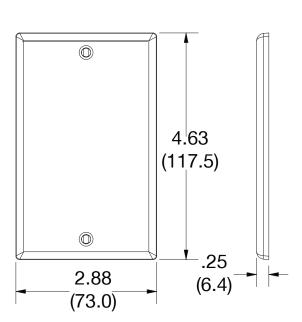

## **Specifications**

Material Polycarbonate thermoplastic Thickness .25 (6.4)

Orientation Orientation

Mounting Screw

Mounting Screws Painted steel

Dimensions 4.63 in x 2.88 in x 0.25 in

Flammability UL 94 V2