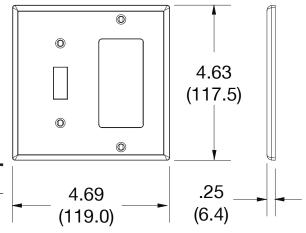

## **Specifications**

Material Polycarbonate thermoplastic Thickness .25 (6.4)

Orientation Orientation

Mounting Screw

Mounting Screws Painted steel

Dimensions 4.63 in x 4.69 in x 0.25 in

Flammability UL 94 V2