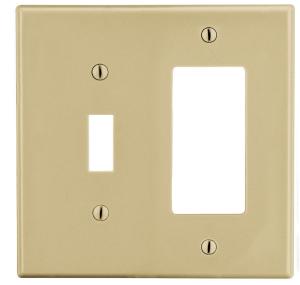

# **Toggle Switch and Decorator Receptacle 2-Gang**

#### **Features**

- High-impact, self-extinguishing polycarbonate material
- More rigid; sharp lines and less dimpling
- Smooth satin finish; blends into wall with an optimum finish

**Ordering Information** 

| Description                                                                                              | Gang | Color | UPC Number   | Catalog<br>Number |
|----------------------------------------------------------------------------------------------------------|------|-------|--------------|-------------------|
| Toggle and receptacle,<br>smooth satin finish,<br>for use with toggle switch<br>and decorator receptacle | 2    | lvory | 883778310959 | P126I             |