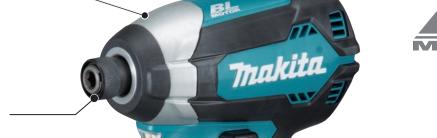

#### Aluminum hammer case

creates impression of rigidity.

#### **One-touch bit installation**

(For some countries only)

No need to pull bit sleeve for bit installation