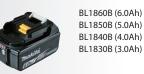

Thankita 1/4" Cordless Impact Driver DTD153RME, DTD153Z



# High Performance with Brushless DC Motor.

Max tightening torque

1,500 Ín. lbs

Lightweight at







#### Aluminum hammer case

creates impression of rigidity.



#### **One-touch bit installation**

(For some countries only)

No need to pull bit sleeve for bit installation

## Twin LED Job light with pre-glow and afterglow functions



High rotational speed 3,400 rpm



Variable speed control by trigger

## Ergonomically designed handle with soft grip

provides comfortable grip and more control while minimizing hand fatigue and pain.

Powered by 18V Li-ion batteries



## Option

### **Tool catcher set**

enables to hook the machine quickly on a snap hook of waist belt.





## ■ Battery / Charger









## 1/4" Cordless Impact Driver DTD153RME, DTD153Z



Carrying Case

 Battery Capacities
 18V Li-Ion

 Hex Shank
 1/4" Hex

 No Load Speed
 0 - 3,400 RPM

 Impacts Per Minute
 0 - 3,600 IPM

 Maximum Fastening Torque
 1,500 in. lbs (170 Nm)

 Overall Length
 5" (126 mm)

**Belt clip** 

When QUALITY & SERVICE COUNT - Choose Makita