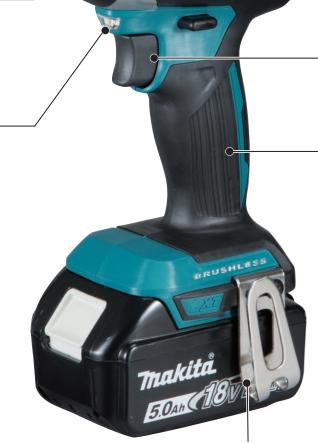

## Twin LED Job light with pre-glow and afterglow functions

High rotational speed 3,400 rpm

Variable speed control by trigger

## Ergonomically designed handle with soft grip

provides comfortable grip and more control while minimizing hand fatigue and pain.

Powered by 18V Li-ion batteries