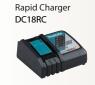

Thankita 1/4" Cordless Impact Driver DTD153RME, DTD153Z



# High Performance with Brushless DC Motor.

Max tightening torque

1,500 Ín. lbs

Lightweight at







#### Aluminum hammer case

creates impression of rigidity.



#### **One-touch bit installation**

(For some countries only)

No need to pull bit sleeve for bit installation

## Twin LED Job light with pre-glow and afterglow functions



High rotational speed 3,400 rpm



Variable speed control by trigger

## Ergonomically designed handle with soft grip

provides comfortable grip and more control while minimizing hand fatigue and pain.

Powered by 18V Li-ion batteries



## Option

### **Tool catcher set**

enables to hook the machine quickly on a snap hook of waist belt.





## ■ Battery / Charger









## 1/4" Cordless Impact Driver DTD153RME, DTD153Z



Carrying Case

 Battery Capacities
 18V Li-Ion

 Hex Shank
 1/4" Hex

 No Load Speed
 0 - 3,400 RPM

 Impacts Per Minute
 0 - 3,600 IPM

 Maximum Fastening Torque
 1,500 in. lbs (170 Nm)

 Overall Length
 5" (126 mm)

**Belt clip** 

When QUALITY & SERVICE COUNT - Choose Makita