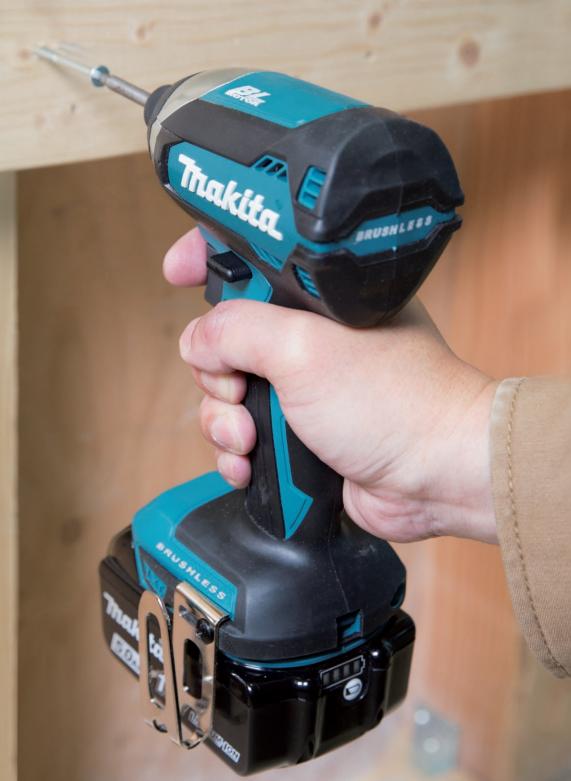

## Ergonomically designed handle with soft grip

provides comfortable grip and more control while minimizing hand fatigue and pain.

Powered by 18V Li-ion batteries

## 1/4" Cordless Impact Driver DTD153RME, DTD153Z

Carrying Case

 Battery Capacities
 18V Li-Ion

 Hex Shank
 1/4" Hex

 No Load Speed
 0 - 3,400 RPM

 Impacts Per Minute
 0 - 3,600 IPM

 Maximum Fastening Torque
 1,500 in. lbs (170 Nm)