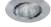

range of accent and task applications.

#### Mounting

Two stainless steel torsion clips provide enhanced rigidity within the housing.

## Lamps

• 120V PAR20, 50W max.



## **Description**

The HV4-TH4018R is a powder-coated steel round gimbal trim. Simply designed to allow a clean look while still being functionally adjustable. The adjustable aiming capability (35° from vertical) provides versatility for a wide range of accent and task applications.



**Notes:** For additional options please consult your Liteline representative. Due to our continued efforts to improve our products, product specifications are subject to change without notice.

## **Ordering Guide**



### HV4-TH4018R-BN

4" Brushed Nickel tilting gimbal trim.



## HV4-TH4018R-FWH

4" Matte White tilting gimbal trim.



# **HV4-TH4018R-STS**4" Stainless Steel tilting gimbal trim.

Total nood Groot thang girribal thin



#### HV4-TH4018R-TP

4" Taupe tilting gimbal trim.



HV4-TH4018R-WH

4" White tilting gimbal trim.