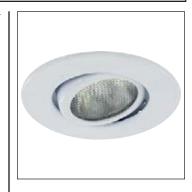

#### Trim

Constructed of powder-coated steel with a super low profile. Includes 2 enhanced side pressure clips to accommodate halogen and LED PAR20 lamps, which self center when installed with the trim. Finished with various colours to meet any design requirement. Lamp is rear loaded.

## **Description**

The HV4-TH4018R is a powder-coated steel round gimbal trim. Simply designed to allow a clean look while still being functionally adjustable. The adjustable aiming capability (35° from vertical) provides versatility for a wide range of accent and task applications.