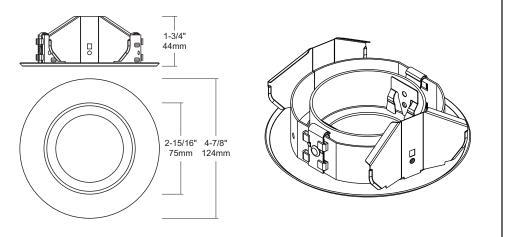

#### Trim

Constructed of powder-coated steel with a super low profile. Includes 2 enhanced side pressure clips to accommodate halogen and LED PAR20 lamps, which self center when installed with the trim. Finished with various colours to meet any design requirement. Lamp is rear loaded.

## **Aiming Adjustment**

The trim includes a tilting center (lamp holder) that adjusts up to 35° and maintains the set angle, providing a wide range of accent and task applications.

#### Mounting

Two stainless steel torsion clips provide enhanced rigidity within the housing.

## **Description**

The HV4-TH4018R is a powder-coated steel round gimbal trim. Simply designed to allow a clean look while still being functionally adjustable. The adjustable aiming capability (35° from vertical) provides versatility for a wide range of accent and task applications.