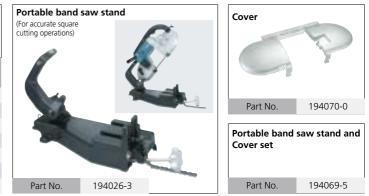

| 792558-0 |
| Highspeed                                                                  | 4 mm-5 mm                            | 14                          | Plastics, non-ferrous metal<br>Mild steel, cast steel<br>cast iron, Hard steel<br>stainless steel | 792557-2 |
| steel                                                                      | More than 5 mm                       | 18                          |                                                                                                   | 792556-4 |
| (1pc./set)                                                                 | Less than 4 mm                       | 24                          |                                                                                                   | 792555-6 |



### Makita Corporation

#### 3-11-8, Sumiyoshi-cho, Anjo, Aichi 446-8502, Japan PRINTED IN JAPAN Z23145-2 2004-9