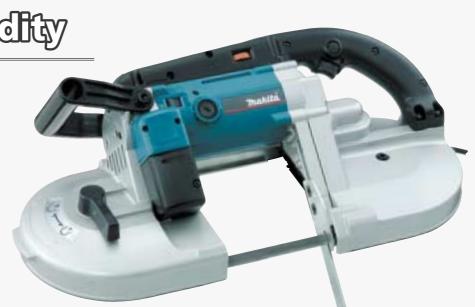

### Increased Rigidity

Bridge construction of Aluminum frame and Motor housing makes the machine more durable.

#### Built-in Fluorescent Job Light

For clear view of ink line even in dark places. Switch for Fluorescent Job Light is independent of main switch.

### Preset Dial for Speed Adjustment

Enables you to obtain suitable strokes per minutes for each cutting material.

### **Adjustable Stopper Plate**

Retractable when cutting pipes near the wall or the floor, increasing maneuverability.