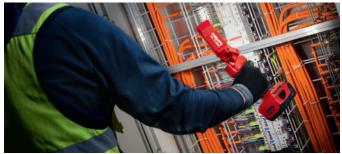

## **APPLICATIONS**

- Illumination of unlit and poorly lit work areas
- Inspection of painted and other finished surfaces

## **ADVANTAGES**

- LED panel provides a light output of 500 lumens while staying cool to the touch
- Natural white light clearly illuminates dark work areas with high color accuracy
- Up to 3 working days of light on a single battery charge