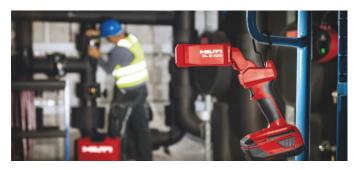

## **APPLICATIONS**

- Illumination of unlit and poorly lit work areas
- Inspection of painted and other finished surfaces

## **ADVANTAGES**

- LED panel provides a light output of 500 lumens while staying cool to the touch
- Natural white light clearly illuminates dark work areas with high color accuracy
- Up to 3 working days of light on a single battery charge