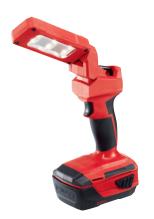

## Cordless task light SL 2-A22 NEW

## **ADVANTAGES**

- LED panel provides a light output of 500 lumens while staying cool to the touch
- Natural white light clearly illuminates dark work areas with high color accuracy
- Up to 3 working days of light on a single battery charge

| Technical data |        |
|----------------|--------|
| Rated voltage  | 21.6 V |
| LED lamp power | 7.2 W  |
| Lumens         | 500 lm |

| Ordering designation | Sales pack quantity | Item number |
|----------------------|---------------------|-------------|
| SL 2-A22 box         | 1 pc                | 2163832     |