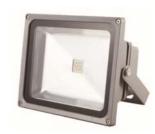

#### 50W LED Flood Light

- Warehouse, parking lot, plaza, entrance, landscape
- Park, off-street area, driveway
- Billboard, playground, gyms

#### **Features**

- 50W LED Flood Light, equivalent with 150W MHD.
- Die cast aluminum housing with power coated finish for corrosion resistance
- Clear tempered glass lens with continuous gasket
- Rated IP65, indoor / outdoor application