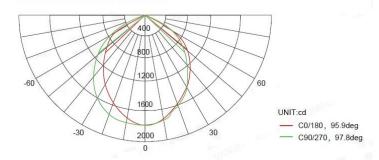

coated finish for corrosion resistance
- Clear tempered glass lens with continuous gasket
- Rated IP65, indoor / outdoor application









## **Order Code**

| Product Code | Chip    | Color      | Color Temp. | Volts      | Watts | Rated Initial<br>Lumens | Rated (hours) | Life CRI | Beam<br>Angle |
|--------------|---------|------------|-------------|------------|-------|-------------------------|---------------|----------|---------------|
| E400050W     | Samsung | White      | 5200K       | 100~277VAC | 50    | 4,200                   | 50,000        | 75       | 100°          |
| E400050WW    | Samsung | Warm White | 3000K       | 100~277VAC | 50    | 3,700                   | 50,000        | 80       | 100°          |

### **Distribution curve**

Average Beam Angle (50%): 97 DEG



## **Packaging**

| Carton size   | G.W/Carton | Quantity |
|---------------|------------|----------|
| 650x290x380mm | 17.3KG     | 4pcs     |
| \ <b>-</b>    | 650        | _        |
| 280           |            |          |
|               |            | 380      |
|               |            | 000      |
|               |            | */-      |