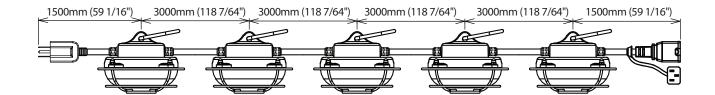

## LED String Work Light

5 x 8 watts LED fixtures in a 50FT string to illuminate your construction site, shop, garage or warehouse with portable, efficient lighting.

## **FEATURES**

• Length: 50ft

• Lumen output: 5000LM

• Wet locations

• LED colour: 5000K

• 40 Watts per string

• Up to 10 LED String Work Lights per 120V AC tap

• Metal wire guard around each fixture