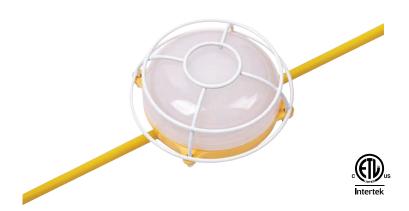

## **FEATURES**

• Length: 50ft

• Lumen output: 5000LM

• Wet locations

• LED colour: 5000K

• 40 Watts per string

• Up to 10 LED String Work Lights per 120V AC tap

• Metal wire guard around each fixture

• Carabiner clip on each fixture

• 5 year limited warranty