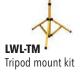

---|
| Surge Protection | 6KV                                |
| Driver           | Internal Driver                    |
| .EDs             | Epistar 2835                       |
| Number of LEDs   | 408                                |
| ife Span         | 50,000 hours                       |
| umen Output      | 12,500 lumens                      |
| uminous Efficacy | 125 LM/W                           |
| CRI              | >80                                |
| CCT              | 5000 K                             |
| Beam Angle       | 360°                               |
| Dimensions       | 6.5" x 11.5" H (165 mm x 292 mm)   |
| Net Weight       | 2.8 kg                             |
| pprovals         | DLC, cUL, listed for damp location |

### Dimensions



## **ACCESSORIES**