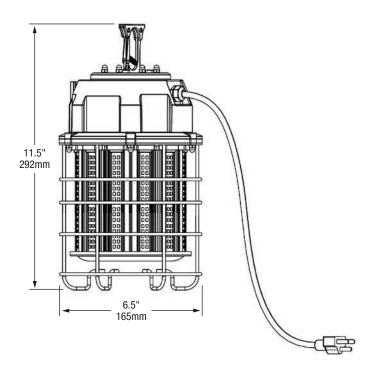

### Dimensions

#### **PRODUCT CODES**

LWL-100W-50

| Electrical       | AC100-277V, 100W, 50-60Hz          |
|------------------|------------------------------------|
| Surge Protection | 6KV                                |
| Driver           | Internal Driver                    |
| .EDs             | Epistar 2835                       |
| Number of LEDs   | 408                                |
| ife Span         | 50,000 hours                       |
| umen Output      | 12,500 lumens                      |
| uminous Efficacy | 125 LM/W                           |
| CRI              | >80                                |
| CCT              | 5000 K                             |
| Beam Angle       | 360°                               |
| Dimensions       | 6.5" x 11.5" H (165 mm x 292 mm)   |
| Net Weight       | 2.8 kg                             |
| pprovals         | DLC, cUL, listed for damp location |