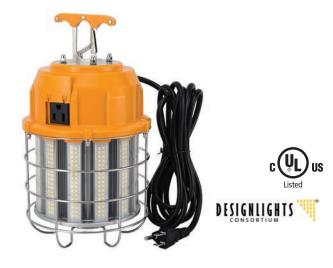

# **100W LED Work Light**

The LED Work Light is an energy savings, impact resistant long life temporary lighting solution for illuminating workplaces, shops, garages, and warehouses.

#### **FEATURES**

- Spring Loaded Hook
- 10ft power cord with plug
- 6KV/10KV surge protection
- Hidden, built-in hidden socket
- Eye-catching housing
- Stainless steel guard
- Epistar LEDs
- Hollow Heat Sink
- Silicone gaskets for damp location use
- 5 year limited warranty

#### **PRODUCT CODES**

LWL-100W-50

| Electrical       | AC100-277V, 100W, 50-60Hz          |
|------------------|------------------------------------|
| Surge Protection | 6KV                                |
| Driver           | Internal Driver                    |
| .EDs             | Epistar 2835                       |
| Number of LEDs   | 408                                |
| ife Span         | 50,000 hours                       |
| umen Output      | 12,500 lumens                      |
| uminous Efficacy | 125 LM/W                           |
| CRI              | >80                                |
| CCT              | 5000 K                             |
| Beam Angle       | 360°                               |
| Dimensions       | 6.5" x 11.5" H (165 mm x 292 mm)   |
| Net Weight       | 2.8 kg                             |
| pprovals         | DLC, cUL, listed for damp location |