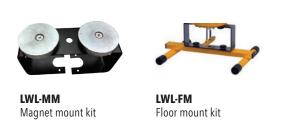

-----|
| Surge Protection | 6KV                                |
| Driver           | Internal Driver                    |
| .EDs             | Epistar 2835                       |
| Number of LEDs   | 408                                |
| ife Span         | 50,000 hours                       |
| umen Output      | 12,500 lumens                      |
| uminous Efficacy | 125 LM/W                           |
| CRI              | >80                                |
| CCT              | 5000 K                             |
| Beam Angle       | 360°                               |
| Dimensions       | 6.5" x 11.5" H (165 mm x 292 mm)   |
| Net Weight       | 2.8 kg                             |
| pprovals         | DLC, cUL, listed for damp location |

### Dimensions



## **ACCESSORIES**