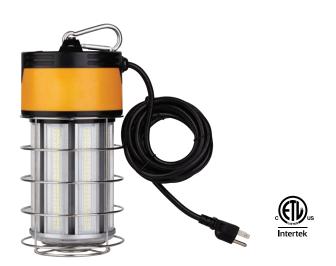

# 60W LED Work Light

60W LED Work Light offers energy-saving, impact-resistant, long-life, temporary lighting solutions for illuminating construction sites, shops, garages, and warehouses.

#### • 5ft power cord with plug

- Lumen output: 7200LM
- Built-in hidden socket
- Up to 10 LED Work Lights per 120V AC tap
- Stainless steel guard
- LED color: 5000K
- Damp locations
- 5 year limited warranty
- Optional tripod, floor mount and magnet mount accessories

### **PRODUCT CODES**

LWL-60W-50