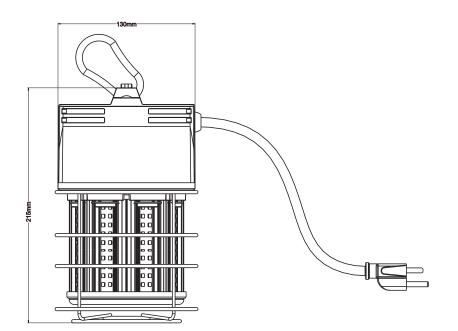

## SPECIFICATIONS

| Electrical       | AC120V, 60W, 50-60Hz            |
|------------------|---------------------------------|
| CRI              | >80                             |
| ED Lifetime      | 50,000 hrs.                     |
| CCT              | 5000K                           |
| umen (lm)        | 7,200                           |
| uminous Efficacy | 120 LM/W                        |
| Appearance Size  | 5.12"W x 10.4"H (130mm x 265mm) |
| Approvals        | cETLus                          |