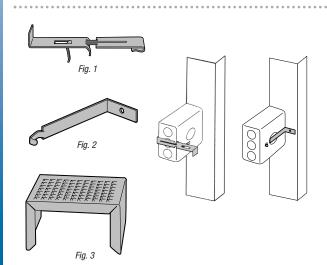

# **Far Side Box Support**

- Provides side support for electrical boxes
- Works with most electrical boxes for 2½", 3½" and 4" metal stud depths

| CAT.<br>NO. | FIG.<br>NO. | DESCRIPTION                              | STD.<br>CTN. |
|-------------|-------------|------------------------------------------|--------------|
| SS1-TB      | 1           | Far side box support                     | 100          |
| 50-SC       | 2           | Box brace for 4" square or octagonal box | 100          |
| SSF-SX      | 3           | Electrical box support                   | 100          |