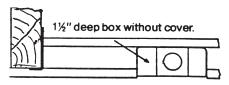

#### %", ½", %" Drywall Board

Foot straightened gauges for 1½" deep box with cover or 2½" deep box without cover. With foot broken off gauges for shallow pan box.

| DEPTH OF CAT. END PLATE BAR LGTH. STUD OR STD. NO. (IN.) (IN.) FASTENER CTN.  For %", '/" and %" Wall Board and Plaster — 50 lb. Max. Load Rating |       |             |          |    |  |
|---------------------------------------------------------------------------------------------------------------------------------------------------|-------|-------------|----------|----|--|
| 6010DW-25                                                                                                                                         | 13/16 | 10½-18½     | Stud     | 25 |  |
| 6010ADW-25                                                                                                                                        | 13/6  | 14½-26½     | Stud     | 25 |  |
| 6011DW-25                                                                                                                                         | 13/16 | 10½-18½     | Fastener | 25 |  |
| 6011ADW-25                                                                                                                                        | 13/16 | 141/2-261/2 | Fastener | 25 |  |