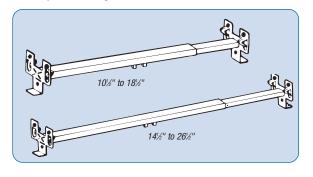

### Two adjustable lengths

#### %", ½", %" Drywall Board

Foot straightened gauges for 1½" deep box with cover or 2½" deep box without cover. With foot broken off gauges for shallow pan box.

| DEPTH OF CAT. END PLATE BAR LGTH. STUD OR STD. NO. (IN.) (IN.) FASTENER CTN.  For %", '/" and %" Wall Board and Plaster — 50 lb. Max. Load Rating |       |             |          |    |  |
|---------------------------------------------------------------------------------------------------------------------------------------------------|-------|-------------|----------|----|--|
| 6010DW-25                                                                                                                                         | 13/16 | 10½-18½     | Stud     | 25 |  |
| 6010ADW-25                                                                                                                                        | 13/6  | 14½-26½     | Stud     | 25 |  |
| 6011DW-25                                                                                                                                         | 13/16 | 10½-18½     | Fastener | 25 |  |
| 6011ADW-25                                                                                                                                        | 13/16 | 141/2-261/2 | Fastener | 25 |  |