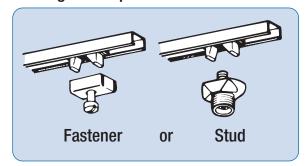

## **Adjustable Bar Hangers for Plaster and Drywall**

## Packaged complete with either...



#### **Ease of Installation:**

Claws provide temporary support for proper positioning until permanently installed.

### Two adjustable lengths



### 1/4", 3/4", 3/8" Lath and Plaster







Endplate locator tab is scored and marked for lath and plaster drywall applications with standard and deep boxes.

#### %", ½", %" Drywall Board





Foot straightened gauges for 1½" deep box with cover or 2½" deep box without cover. With foot broken off gauges for shallow pan box.

| DEPTH OF CAT. END PLATE BAR LGTH. STUD OR STD. NO. (IN.) (IN.) FASTENER CTN.  For %", '/" and %" Wall Board and Plaster — 50 lb. Max. Load Rating |       |             |          |    |  |
|----------------------------------------------------------------------------------------------------------------------------------