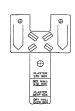

### 1/4", 3/4", 3/8" Lath and Plaster

Endplate locator tab is scored and marked for lath and plaster drywall applications with standard and deep boxes.

#### %", ½", %" Drywall Board

Foot straightened gauges for 1½" deep box with cover or 2½" deep box without cover. With foot broken off gauges for shallow pan box.

| DEPTH OF CAT. END PLATE BAR LGTH. STUD OR STD. NO. (IN.) (IN.) FASTENER CTN.  For %", '/" and %" Wall Board and Plaster — 50 lb. Max. Load Rating |       |             |          |    |  |
|---------------------------------------------------------------------------------------------------------------------------------------------------|-------|-------------|----------|----|--|
| 6010DW-25                                                                                                                                         | 13/16 | 10½-18½     | Stud     | 25 |  |
| 6010ADW-25                                                                                                                                        | 13/6  | 14½-26½     | Stud     | 25 |  |
| 6011DW-25                                                                                                                                         | 13/16 | 10½-18½     | Fastener | 25 |  |
| 6011ADW-25                                                                                                                                        | 13/16 | 141/2-261/2 | Fastener | 25 |  |

\*Score marks for drywall and plaster depths