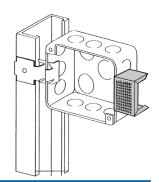

#### **Ease of Installation:**

Claws provide temporary support for proper positioning until permanently installed.

### 1/4", 3/4", 3/8" Lath and Plaster

Endplate locator tab is scored and marked for lath and plaster drywall applications with standard and deep boxes.

#### %", ½", %" Drywall Board

Foot straightened gauges for 1½" deep box with cover or 2½" deep box without cover. With foot broken off gauges for shallow pan box.

| DEPTH OF CAT. END PLATE BAR LGTH. STUD OR STD. NO. (IN.) (IN.) FASTENER CTN.  For %", '/" and %" Wall Board and Plaster — 50 lb. Max. Load Rating |       |             |          |    |  |
|---------------------------------------------------------------------------------------------------------------------------------------------------|-------|-------------|----------|----|--|
| 6010DW-25                                                                                                                                         | 13/16 | 10½-18½     | Stud     | 25 |  |
| 6010ADW-25                                                                                                                                        | 13/6  | 14½-26½     | Stud     | 25 |  |
| 6011DW-25                                                                                                                                         | 13/16 | 10½-18½     | Fastener | 25 |  |
| 6011ADW-25                                                                                                                                        | 13/16 | 141/2-261/2 | Fastener | 25 |  |

\*Score marks for drywall and plaster depths