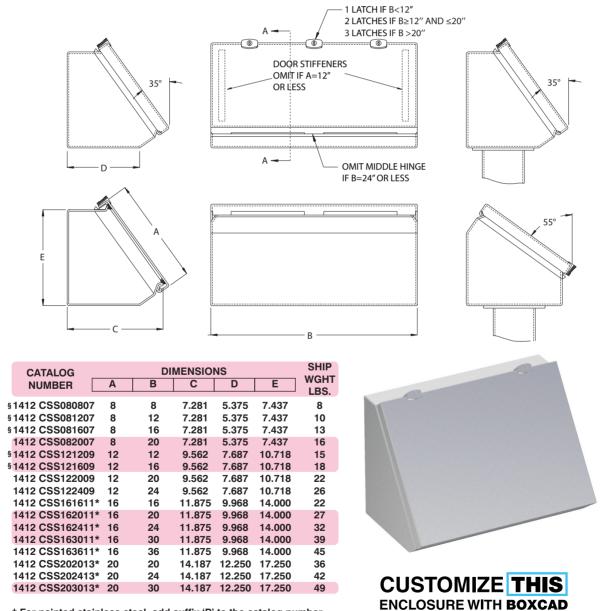

## STAINLESS STEEL CONSOLETS

The 1412 CSS stainless steel consolets are used to protect electrical equipment against dirt, dust, oil and water splashing. The 1412 CSS consolets can be mounted on pedestals (1500 PESS, see p.416), desktops or machines with the choice of a control surface of 35° or 55°. Consolets are made of 16 GA (Type 304) stainless steel with all seams continuously welded. The cover has a continu-

ous formed hinge. The door is secured by EXM's exclusive flange-mounted quarter-turn locks, which ensure positive closing. These locks are also made of stainless steel.

A high quality, seamless gasket, which is poured in place, is used to ensure the integrity of the enclosure.

Pedestals and base, if required, must be ordered separately.

The consolets' exterior is unpainted and brushed smooth. The consolets' interior is finished with white heat fused powder paint, electrostatically applied on a pretreated base.

CSA Certified / UL Listed NEMA/EEMAC 12-13 / IP55 NEMA/EEMAC 4X / IP66 §

Refer to p.734 to validate choice of substrate for the application

<sup>\*</sup>Enclosures with a height of 16 inches and more are supplied with two gas springs and two door stiffeners.