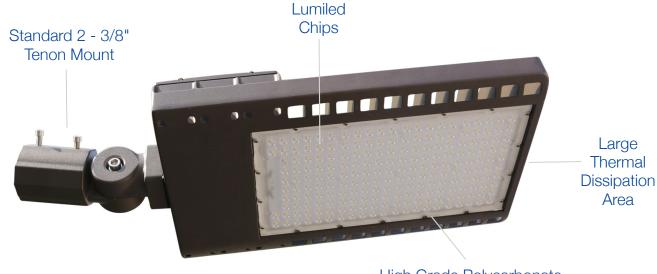

|-----|----------|
| DLC | PB6EAHM6 |

#### **DIMENSIONS**



#### **ILLUMINANCE AT A DISTANCE**



#### **ELECTRICAL**

| Wattage        | 380W         |
|----------------|--------------|
| Voltage        | 277-480V     |
| Power factor   | 0.95         |
| THD            | 8.45         |
| Operating temp | -40° to 55°C |

#### CONSTRUCTION

| Housing    | Aluminum         |
|------------|------------------|
| Finish     | 6mm, powder coat |
| Colour     | Matte black      |
| IP rating  | IP65             |
| Weight     | 27.5 lbs         |
| Carton qty | 1                |

#### **NOTES**

#### PHOTOMETRIC SPECS



Western Canada Warehouse: 121-1647 Broadway Street, Port Coquitlam, BC V3C 6P8 | ordersbc@csc-led.com







# 380W Flood Light

Product #

FL01H-380W-SF

WITH SLIP FITTER



### High Grade Polycarbonate Optics will never yellow

#### **Dimensions**