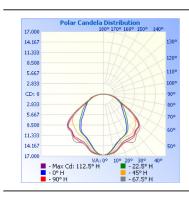

#### PHOTOMETRIC SPECS

Western Canada Warehouse: 121-1647 Broadway Street, Port Coquitlam, BC V3C 6P8 | ordersbc@csc-led.com