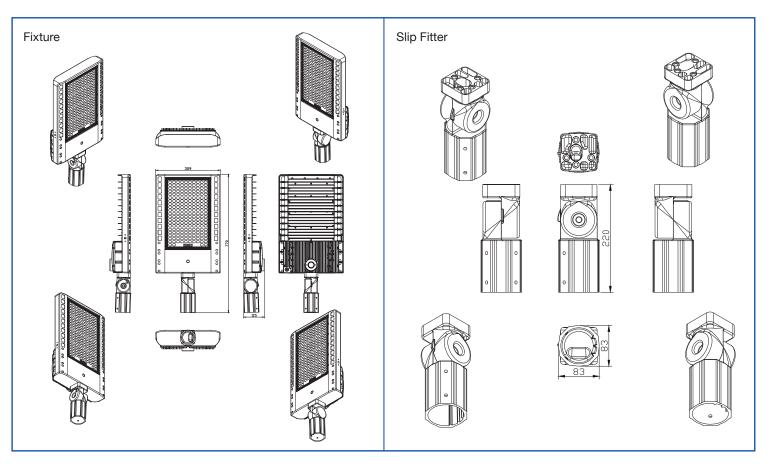

NCE AT A DISTANCE**



#### **ELECTRICAL**

| Wattage        | 380W         |
|----------------|--------------|
| Voltage        | 277-480V     |
| Power factor   | 0.95         |
| THD            | 8.45         |
| Operating temp | -40° to 55°C |

#### CONSTRUCTION

| Housing    | Aluminum         |
|------------|------------------|
| Finish     | 6mm, powder coat |
| Colour     | Matte black      |
| IP rating  | IP65             |
| Weight     | 27.5 lbs         |
| Carton qty | 1                |

#### **NOTES**

#### PHOTOMETRIC SPECS



Western Canada Warehouse: 121-1647 Broadway Street, Port Coquitlam, BC V3C 6P8 | ordersbc@csc-led.com







# 380W Flood Light

Product #

FL01H-380W-SF

WITH SLIP FITTER



### High Grade Polycarbonate Optics will never yellow

#### **Dimensions**