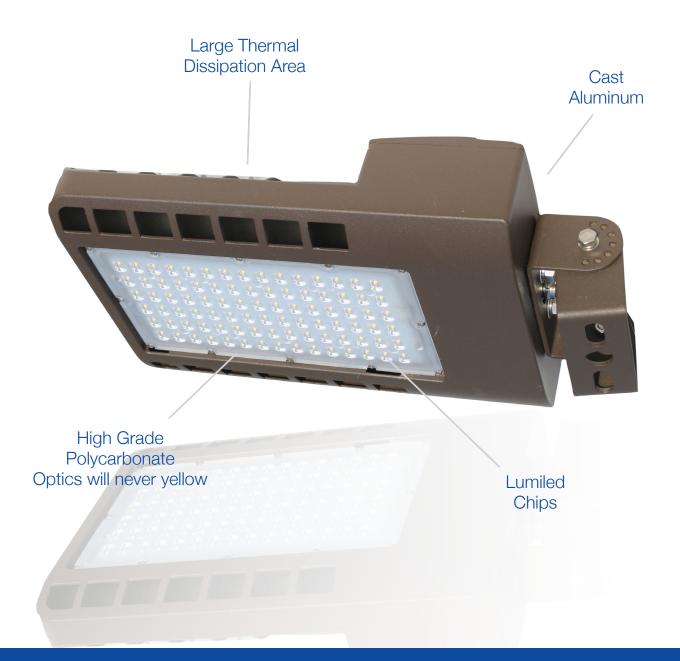

## 380W Flood Light

Ideal for outdoor applications such as parking lots, construction sites, storage and rail yards, industrial locations, marinas, billboard/sign illumination and more

### High Grade Polycarbonate Optics will never yellow