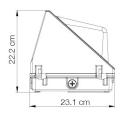

## **DIMENSIONS**

Western Canada Warehouse: 121-1647 Broadway Street, Port Coquitlam, BC V3C 6P8 | ordersbc@csc-led.com