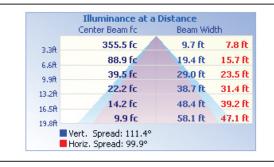

# CWP02 120W Wall Pack



NEW CWP02 series Wall Packs
Ideal for exterior security and entryway lighting



## **TECHNICAL DATA**



#### LIGHT SPECIFICATIONS

| Lumens   | 17,453 lm   |
|----------|-------------|
| Efficacy | 143.65 lm/W |
| CCT      | 5000K       |
| CRI      | 80          |
| Dimmable | 0-10V       |
| Warranty | 10-year     |

# **APPROVALS AND LISTINGS**

| cUL         | E482965      |
|-------------|--------------|
| DLC Premium | PLJAUIE2ACHT |

## ILLUMINANCE AT A DISTANCE



#### **ISOCANDELA PLOT**



#### **ELECTRICAL**

| Wattage        | 120W         |
|----------------|--------------|
| Voltage        | 120-277V     |
| Power factor   | 0.90         |
| THD            | 15%          |
| Operating temp | -40° to 40°C |

## CONSTRUCTION

| Housing    | Aluminum /<br>Borosilicate glass |
|------------|----------------------------------|
| Colour     | Bronze                           |
| IP rating  | IP65                             |
| Weight     | 9.96 lbs                         |
| Carton qty | 1                                |

## **DIMENSIONS**





Western Canada Warehouse: 121-1647 Broadway Street, Port Coquitlam, BC V3C 6P8 | ordersbc@csc-led.com