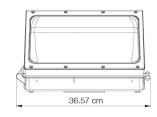

## **DIMENSIONS**

Western Canada Warehouse: 121-1647 Broadway Street, Port Coquitlam, BC V3C 6P8 | ordersbc@csc-led.com