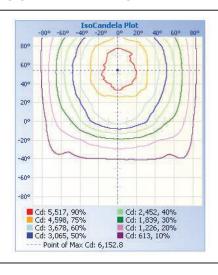

# CWP02 120W Wall Pack



NEW CWP02 series Wall Packs
Ideal for exterior security and entryway lighting



## **TECHNICAL DATA**



#### LIGHT SPECIFICATIONS

| Lumens   | 17,453 lm   |
|----------|-------------|
| Efficacy | 143.65 lm/W |
| CCT      | 5000K       |
| CRI      | 80          |
| Dimmable | 0-10V       |
| Warranty | 10-year     |

# **APPROVALS AND LISTINGS**

| cUL         | E482965      |
|-------------|--------------|
| DLC Premium | PLJAUIE2ACHT |

## ILLUMINANCE AT A DISTANCE



#### **ISOCANDELA PLOT**



#### **ELECTRICAL**

| Wattage        | 120W         |
|----------------|--------------|
| Voltage        | 120-277V     |
| Power factor   | 0.90         |
| THD            | 15%          |
| Operating temp | -40° to 40°C |

## CONSTRUCTION

| Housing    | Aluminum /<br>Borosilicate glass |
|------------|----------------------------------|
| Colour     | Bronze                           |
| IP rating  | IP65                             |
| Weight     | 9.96 lbs                         |
| Carton qty | 1                                |

## **DIMENSIONS**





Western Canada Warehouse: 121-1647 Broadway Street, Port Coquitlam, BC V3C 6P8 | ordersbc@csc-led.com