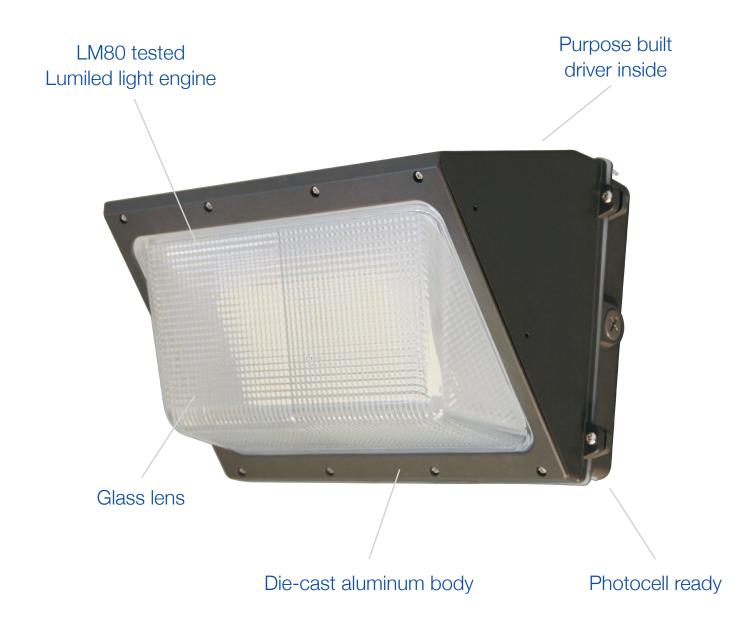

# CWP02 120W Wall Pack

NEW CWP02 series Wall Packs
Ideal for exterior security and entryway lighting

## CONSTRUCTION

| Housing    | Aluminum /<br>Borosilicate glass |
|------------|----------------------------------|
| Colour     | Bronze                           |
| IP rating  | IP65                             |
| Weight     | 9.96 lbs                         |
| Carton qty | 1                                |