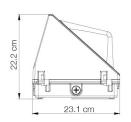

#### **DIMENSIONS**

Western Canada Warehouse: 121-1647 Broadway Street, Port Coquitlam, BC V3C 6P8 | ordersbc@csc-led.com