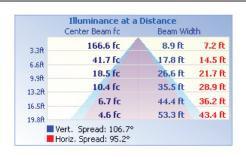

# CWP02 60W Wall Pack



NEW CWP02 series Wall Packs

Ideal for exterior security and entryway lighting



## **TECHNICAL DATA**





#### LIGHT SPECIFICATIONS

| Lumens   | 8,537 lm    |
|----------|-------------|
| Efficacy | 143.59 lm/W |
| CCT      | 5000K       |
| CRI      | 80          |
| Dimmable | 0-10V       |
| Warranty | 10-year     |

# **APPROVALS AND LISTINGS**

| cUL         | E482965      |
|-------------|--------------|
| DLC Premium | PLHTJHAC5815 |

## **ILLUMINANCE AT A DISTANCE**



## **ISOCANDELA PLOT**



#### **ELECTRICAL**

| Wattage        | 60W          |
|----------------|--------------|
| Voltage        | 120-277V     |
| Power factor   | 0.90         |
| THD            | 15%          |
| Operating temp | -40° to 40°C |

## CONSTRUCTION

| Housing    | Aluminum /<br>Borosilicate glass |
|------------|----------------------------------|
| Colour     | Bronze                           |
| IP rating  | IP65                             |
| Weight     | 8.42 lbs                         |
| Carton qty | 1                                |

#### **DIMENSIONS**





Western Canada Warehouse: 121-1647 Broadway Street, Port Coquitlam, BC V3C 6P8 | ordersbc@csc-led.com