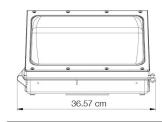

#### **DIMENSIONS**

Western Canada Warehouse: 121-1647 Broadway Street, Port Coquitlam, BC V3C 6P8 | ordersbc@csc-led.com