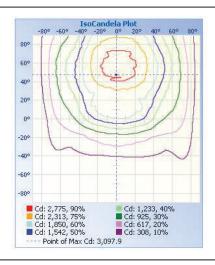

# CWP02 60W Wall Pack



NEW CWP02 series Wall Packs

Ideal for exterior security and entryway lighting



## **TECHNICAL DATA**





#### LIGHT SPECIFICATIONS

| Lumens   | 8,537 lm    |
|----------|-------------|
| Efficacy | 143.59 lm/W |
| CCT      | 5000K       |
| CRI      | 80          |
| Dimmable | 0-10V       |
| Warranty | 10-year     |

# **APPROVALS AND LISTINGS**

| cUL         | E482965      |
|-------------|--------------|
| DLC Premium | PLHTJHAC5815 |

## **ILLUMINANCE AT A DISTANCE**



## **ISOCANDELA PLOT**



#### **ELECTRICAL**

| Wattage        | 60W          |
|----------------|--------------|
| Voltage        | 120-277V     |
| Power factor   | 0.90         |
| THD            | 15%          |
| Operating temp | -40° to 40°C |

## CONSTRUCTION

| Housing    | Aluminum /<br>Borosilicate glass |
|------------|----------------------------------|
| Colour     | Bronze                           |
| IP rating  | IP65                             |
| Weight     | 8.42 lbs                         |
| Carton qty | 1                                |

#### **DIMENSIONS**





Western Canada Warehouse: 121-1647 Broadway Street, Port Coquitlam, BC V3C 6P8 | ordersbc@csc-led.com