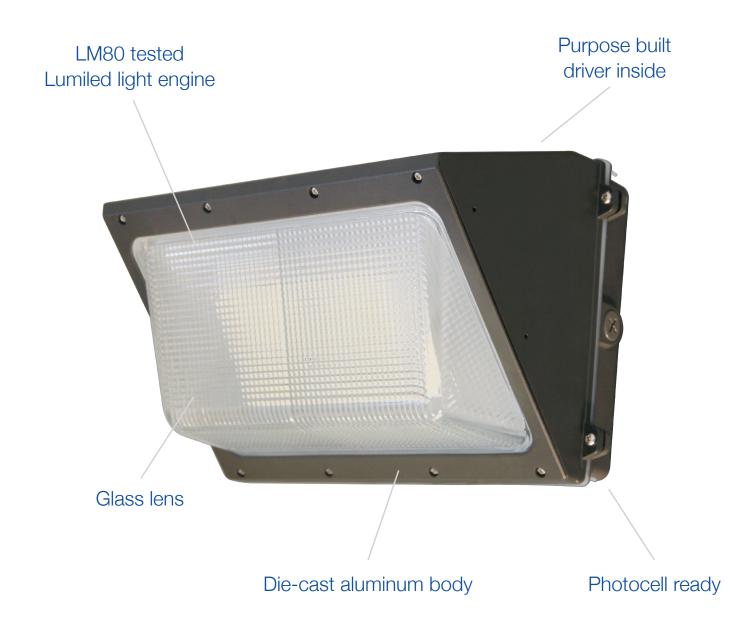

# CWP02 60W Wall Pack

NEW CWP02 series Wall Packs

Ideal for exterior security and entryway lighting

## CONSTRUCTION

| Housing    | Aluminum /<br>Borosilicate glass |
|------------|----------------------------------|
| Colour     | Bronze                           |
| IP rating  | IP65                             |
| Weight     | 8.42 lbs                         |
| Carton qty | 1                                |