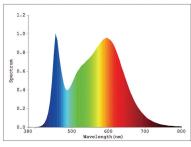

#### LIGHT SPECIFICATIONS

| Lumens      | 1,815   |
|-------------|---------|
| Efficacy    | 91 lm/W |
| CCT         | 5000K   |
| CRI         | 80      |
| Rated hours | 50,000  |