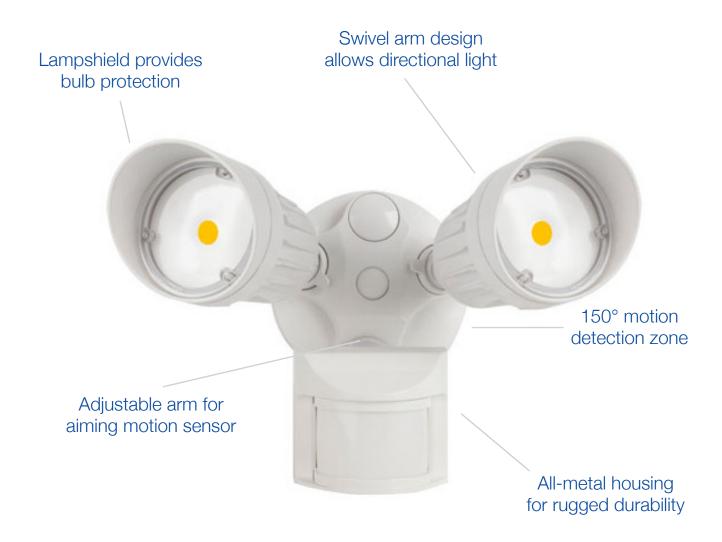

# **Dual-Head Security Light**

With Motion Sensor

3 Operating Modes: On/Off; Motion On/Off; Dusk-to-Dawn