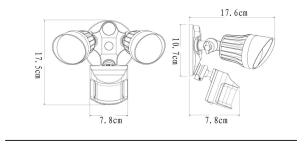

# **Dual-Head Security Light**

With Motion Sensor

3 Operating Modes: On/Off; Motion On/Off; Dusk-to-Dawn





## **TECHNICAL DATA**





#### LIGHT SPECIFICATIONS

| Lumens      | 1,815   |
|-------------|---------|
| Efficacy    | 91 lm/W |
| CCT         | 5000K   |
| CRI         | 80      |
| Rated hours | 50,000  |

#### APPROVALS AND LISTINGS

| CETL | 5002143  |
|------|----------|
| DLC  | PF347ZN2 |

## **DIMENSIONS**



## **ELECTRICAL**

| Wattage        | 20W         |
|----------------|-------------|
| Voltage        | 120         |
| Power factor   | 0.90        |
| THD            | 13%         |
| Operating temp | -30 to 40°C |

## **CONSTRUCTION**

| Housing    | Aluminum |
|------------|----------|
| Finish     | White    |
| IP rating  | IP65     |
| Weight     | 2 lbs    |
| Carton qty | 8        |





Western Canada Warehouse: 121-1647 Broadway Street, Port Coquitlam, BC V3C 6P8 | ordersbc@csc-led.com