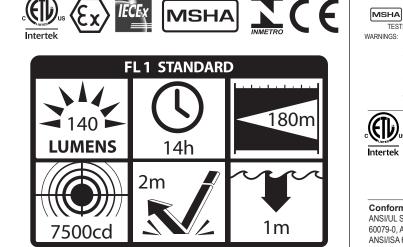

## **Intrinsically Safe Permissible Flashlight**

| MARKET APPLICATIONS<br>DESCRIPTION                                                                             | Hazardous work environments, industrial, automotive, law enforcement, fire & rescue<br>This flashlight is cETLus, ATEX, IECEx, MSHA and INMETRO listed Intrinsically Safe Permissible. It uses an LED rated at<br>140 lumens that works in conjunction with a high-efficiency deep parabolic reflector to create a usable flashlight beam<br>rated at 180 meters. The single body switch provides momentary or constant-on functionality. Power comes from 3<br>AA premium batteries (not included). |
|----------------------------------------------------------------------------------------------------------------|------------------------------------------------------------------------------------------------------------------------------------------------------------------------------------------------------------------------------------------------------------------------------------------------------------------------------------------------------------------------------------------------------------------------------------------------------------------------------------------------------|
| CASE MATERIAL<br>DIMENSIONS<br>WEIGHT<br>LENS<br>LIGHT SOURCE<br>LIGHT OUTPUT<br>ON/OFF<br>RUN-TIME<br>BATTERY | Engineered Polymer - Black<br>Length: 7.0 inches (178 mm) • Head Diameter: 1.8 inches (46 mm) • Handle Diameter: 1.0 x 1.5 inches (25 x 38 mm)<br>Weight: 7.3 oz. (207 g) with batteries installed<br>Unbreakable polycarbonate with scratch resistant coating<br>Flashlight: LED<br>140 lumens<br>Single Body Switch - Momentary or Constant-on Flashlight<br>14 hours<br>3 Alkaline AA batteries (not included)                                                                                    |
| FEATURES                                                                                                       | <ul> <li>cETLus, ATEX, IECEx, MSHA and INMETRO listed Intrinsically<br/>Safe Permissible</li> <li>CREE® LED technology – 50,000 + hours LED life</li> <li>Momentary or constant-on flashlight</li> <li>Sharp focused beam for distance illumination</li> <li>Engineered polymer housing</li> <li>Non-slip grip</li> <li>Single body switch</li> <li>Waterproof</li> <li>Impact &amp; chemical resistant</li> <li>Built-in pocket/belt clip</li> <li>Includes removable lanyard</li> </ul>            |