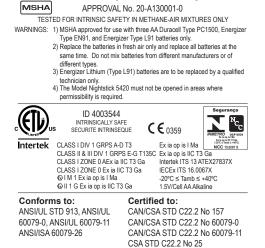

## **Intrinsically Safe Permissible Flashlight**

| MARKET APPLICATIONS<br>DESCRIPTION                                                                             | Hazardous work environments, industrial, automotive, law enforcement, fire & rescue<br>This flashlight is cETLus, ATEX, IECEx, MSHA and INMETRO listed Intrinsically Safe Permissible. It uses an LED rated at<br>140 lumens that works in conjunction with a high-efficiency deep parabolic reflector to create a usable flashlight beam<br>rated at 180 meters. The single body switch provides momentary or constant-on functionality. Power comes from 3<br>AA premium batteries (not included). |
|----------------------------------------------------------------------------------------------------------------|------------------------------------------------------------------------------------------------------------------------------------------------------------------------------------------------------------------------------------------------------------------------------------------------------------------------------------------------------------------------------------------------------------------------------------------------------------------------------------------------------|
| CASE MATERIAL<br>DIMENSIONS<br>WEIGHT<br>LENS<br>LIGHT SOURCE<br>LIGHT OUTPUT<br>ON/OFF<br>RUN-TIME<br>BATTERY | Engineered Polymer - Black<br>Length: 7.0 inches (178 mm) • Head Diameter: 1.8 inches (46 mm) • Handle Diameter: 1.0 x 1.5 inches (25 x 38 mm)<br>Weight: 7.3 oz. (207 g) with batteries installed<br>Unbreakable polycarbonate with scratch resistant coating<br>Flashlight: LED<br>140 lumens<br>Single Body Switch - Momentary or Constant-on Flashlight<br>14 hours<br>3 Alkaline AA batteries (not included)                                                                                    |
| FEATURES                                                                                                       | <ul> <li>cETLus, ATEX, IECEx, MSHA and INMETRO listed Intrinsically<br/>Safe Permissible</li> <li>CREE® LED technology – 50,000 + hours LED life</li> <li>Momentary or constant-on flashlight</li> <li>Sharp focused beam for distance illumination</li> <li>Engineered polymer housing</li> <li>Non-slip grip</li> <li>Single body switch</li> <li>Waterproof</li> <li>Impact &amp; chemical resistant</li> <li>Built-in pocket/belt clip</li> <li>Includes removable lanyard</li> </ul>            |

- Includes removable lanyard
- Requires 3 AA batteries

WARRANTY

Limited Lifetime Warranty

APPROVALS

Permissible Nightstick 5420 Flashlight

Designed in USA, manufactured in China at a ISO-9001 certified Bayco facility.