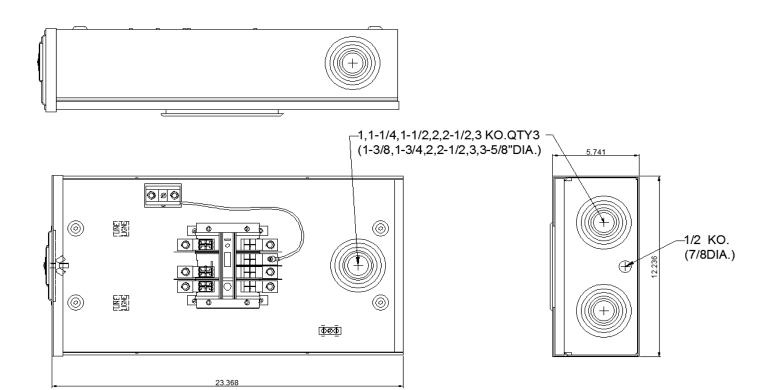

## **Dimensions**

Eaton 1000 Eaton Boulevard Cleveland, Ohio 44122

Canadian Operations 5050 Mainway Burlington, ON L7L 5Z1 Canada 1-800-268-3578 EatonCanada.ca

© 2017 Eaton Corporation All Rights Reserved Printed in Canada Publication No. SA005003EN October 2017

P27-0

| Catalogue Number        |                                                                                |
|-------------------------|--------------------------------------------------------------------------------|
| P27-0                   | P27-0-IN2                                                                      |
| 600V                    | 600V                                                                           |
| 621037001602            | 621037001848                                                                   |
| 200                     | 200                                                                            |
| 3PH 4 Wire              | 3PH 4 Wire                                                                     |
| 60                      | 60                                                                             |
| Yes                     | Yes                                                                            |
| Type 3R (outdoor)       | Type 3R (outdoor)                                                              |
| Bonded Neutral          | Isolated Neutral                                                               |
| 23.368 x 12.236 x 5.741 |                                                                                |
|                         | P27-0 600V 621037001602 200 3PH 4 Wire 60 Yes Type 3R (outdoor) Bonded Neutral |