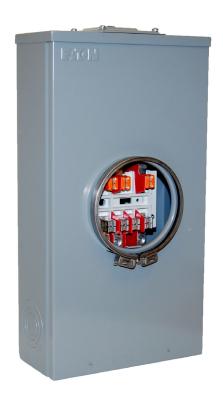

## 200A Seven Jaw Polyphase Meter Socket

## Now Overhead and Underground rated

Our three phase, four wire, 7 jaw meter sockets now come in a new can size, to facilitate both overhead utility entry, and underground utility entry (the old product was overhead entry only, limiting the applications of use). They are available in two styles; Bonded Neutral (P27-0), and Isolated Neutral (P27-0-IN2). An accessory is also available to convert the bonded neutral version, to isolated neutral, by installing the isolated neutral kit, PN IN20. Bottom, side and back KO's can accommodate up to 3" Conduit.

P27-0

| Catalogue Number        |                                                                                |
|-------------------------|--------------------------------------------------------------------------------|
| P27-0                   | P27-0-IN2                                                                      |
| 600V                    | 600V                                                                           |
| 621037001602            | 621037001848                                                                   |
| 200                     | 200                                                                            |
| 3PH 4 Wire              | 3PH 4 Wire                                                                     |
| 60                      | 60                                                                             |
| Yes                     | Yes                                                                            |
| Type 3R (outdoor)       | Type 3R (outdoor)                                                              |
| Bonded Neutral          | Isolated Neutral                                                               |
| 23.368 x 12.236 x 5.741 |                                                                                |
|                         | P27-0 600V 621037001602 200 3PH 4 Wire 60 Yes Type 3R (outdoor) Bonded Neutral |