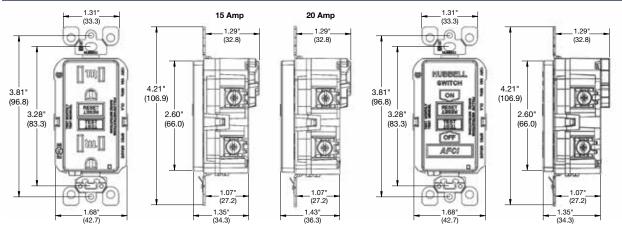

# **Product Dimensions**

Dimensions in Inches (mm)

NEC® is a registered trademark of the National Fire Protection Association (NFPA).