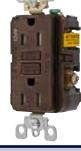

#### **Arc Fault AFCI Receptacles**

- Meets new 2017 National Electric Code for AFCI Protection
- Qualified to Federal Specification Listing WC596
- Meets or exceeds UL requirements for tripping time on series and parallel arcs
- Tamper-Resistant and self grounding construction are standard features
- Green power ON LED indicator
- Automatically tests the AFCI each time the reset button is pressed in place
- No reset when tested if AFCI functionality is compromised

The Hubbell "AFR" series meets all requirements for an outlet branch-circuit type AFCI; protects branch circuit wiring and extensions to branches such including appliances and cord sets.