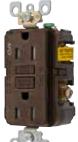

#### **Arc Fault AFCI Receptacles**

- Meets new 2017 National Electric Code for AFCI Protection
- Qualified to Federal Specification Listing WC596
- Meets or exceeds UL requirements for tripping time on series and parallel arcs
- Tamper-Resistant and self grounding construction are standard features
- Green power ON LED indicator
- Automatically tests the AFCI each time the reset button is pressed in place
- No reset when tested if AFCI functionality is compromised

The Hubbell "AFR" series meets all requirements for an outlet branch-circuit type AFCI; protects branch circuit wiring and extensions to branches such including appliances and cord sets.