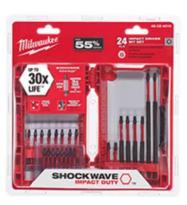

## SHOCKWAVE™ Impact Duty Driver Bit Set 29PC

(0) Write a review

Milwaukee SHOCKWAVE™ impact duty driver bits are engineered to be the most durable, best fitting driver bits on the market. The optimized Shock Zone geometry is unique for each tip type to provide up to 30X longer life and absorbs 3X more torque versus other impact bits. SHOCKWAVE™ driver bits are built to deliver extreme durability for the most demanding applications. SHOCKWAVE Impact duty driver bits can be used in impact drivers or drill driver.

## **INCLUDES:**

(1) SHOCKWAVE™ Impact Duty Driver Bit Set 29PC (48-32-4019) (/Products/Accessories/Driving-and-Fastening/SHOCKWAVE-Driver-Set/48-32-4019)

Where To Buy

KEY FEATURES SPECIFICATIONS

**REVIEWS** 

Geometric design provides the shock absorption

Proprietary steel and heat treat process for maximum strength and durability

Forged tips for maximum grip

Bit holder's 2-piece construction withstands abuse in impact applications