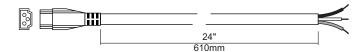

# **Description**

The FBT6124-BL-WH-3 is a 24" flexible 3-wire power feed with bare leads for use with 3-wire FloroBar™ systems.

**Notes:** For additional options please consult your Liteline representative.

### FBR6124-BL-WH-3

24" Flexible 3-wire power feed with bare

Liteline Corporation

Info@ liteline.com www.liteline.com 8 Abacus Road, Brampton Ontario, Canada L6T 5B7

416-996-1856 1-866-730-7704

905-794-1990 1-888-738-9736