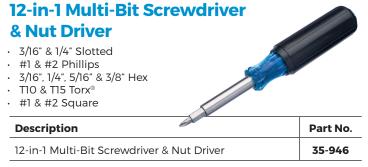

**Screwdriver & Nut Driver** Combo

35-945

- 6-in-1 Stubby
  - 3/16" & 1/4" Slotted
  - #1 & #2 Phillips
  - 1/4" & 5/16" Hex
- · 12-in-1 Multi-Bit
  - 3/16" & 1/4" Slotted
  - #1 & #2 Phillips
  - 3/16", 1/4", 5/16" & 3/8" Hex - T10 & T15 Torx®
  - #1 & #2 Square

| Description                                         | Part No. |
|-----------------------------------------------------|----------|
| 6-in-1 Stubby & 12-in-1 Multi-Bit Screwdriver & Nut | 35-953   |