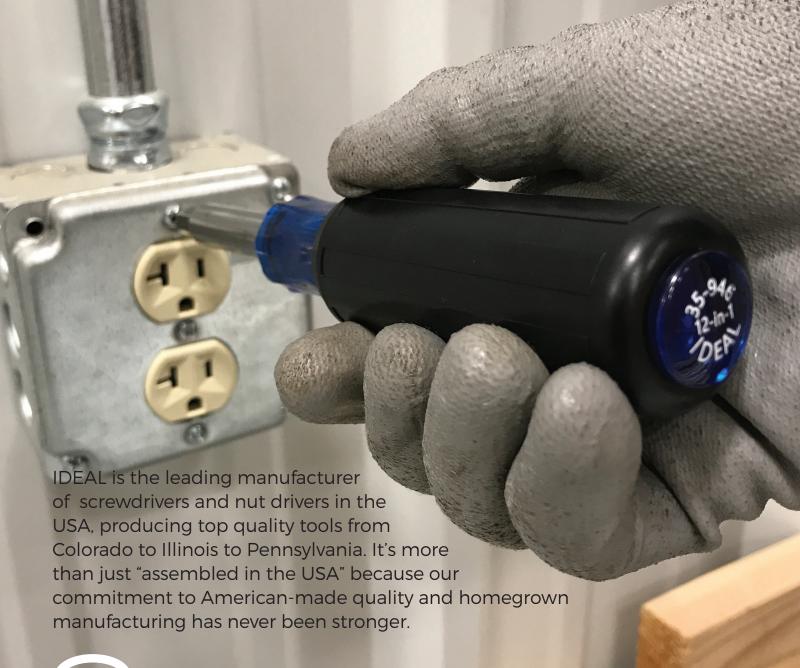

# MULTI-BIT SCREWDRIVERS MADE IN USA | MADE FOR YOU





CHAMPION DEAL DEALING.COM

# **MULTI-BIT SCREWDRIVERS**





## **Extendable Length Screwdriver**

- · 1/4" Slotted
- #2 Phillips
- #1 & #2 Square
- Pull up to retract, push down to extend
- Collar spins for ease of use
- Comes with two

| double-sided blades           |          |
|-------------------------------|----------|
| Description                   | Part No. |
| Extendable Length Screwdriver | 35-947   |

### 6-in-1 Stubby Multi-Bit **Screwdriver & Nut Driver**

6-in-1 Stubby Multi-Bit Screwdriver & Nut Driver

- 3/16" & 1/4" Slotted



| 6-in-1 Multi-Bit Screwdriver<br>& Nut Driver                       |  |
|--------------------------------------------------------------------|--|
| · 3/16" & 1/4" Slotted<br>· #1 & #2 Phillips<br>· 1/4" & 5/16" Hex |  |

| · 1/4" & 5/16" Hex