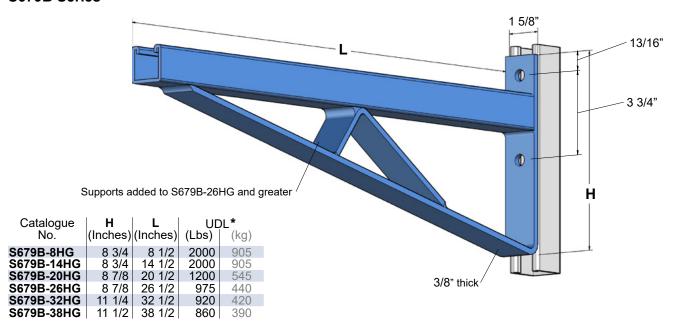

## **BRACKETS**

The Sasco Brackets illustrated are the most common styles and lengths, and are suitable for wall or strut channel mounting.

Sasco will manufacture custom styles or lengths to meet your requirements.

## S679B Series

Safety factor of 2.5.

<sup>\*</sup>The Uniform Design Load (UDL) values shown are when 12 ga. vertical strut channel is used.
Uprights must be designed to properly support load. When wall mounted, anchors must be of sufficient size to support load.
Note: All holes 9/16" dia., 1.000 inches = 25.40 mm