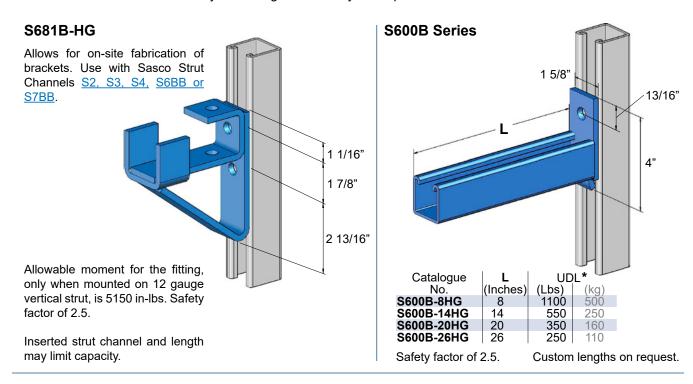

## **BRACKETS**

The Sasco Brackets illustrated are the most common styles and lengths, and are suitable for wall or strut channel mounting.

Sasco will manufacture custom styles or lengths to meet your requirements.

## S679B Series

Safety factor of 2.5.

<sup>\*</sup>The Uniform Design Load (UDL) values shown are when 12 ga. vertical strut channel is used.
Uprights must be designed to properly support load. When wall mounted, anchors must be of sufficient size to support load.
Note: All holes 9/16" dia., 1.000 inches = 25.40 mm