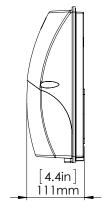

## DIMENSIONS

#### Construction

The DWL2-LED30 is made from durable polycarbonate housing, has a frosted lens and a reflector to limit light losses. The fixture has an elegant looking curved contour with a slim profile of 4.4" from the wall. Unit has a cast aluminum back plate for optimal heat sinking,