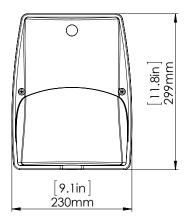

## DIMENSIONS

#### Construction

The DWL2-LED30 is made from durable polycarbonate housing, has a frosted lens and a reflector to limit light losses. The fixture has an elegant looking curved contour with a slim profile of 4.4" from the wall. Unit has a cast aluminum back plate for optimal heat sinking,