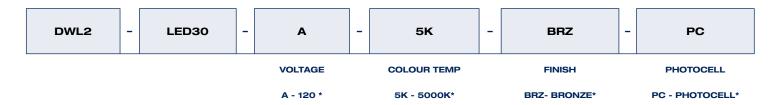

s at an efficacy of minimum 93 lumens/watt. This serves as an ideal replacement for a 100W MH fixture.

#### Electrical

Total system wattage of the unit is 30W. The standard unit has a high efficiency driver that operates at 120V.

#### Photocell

Included.

| Fixture Watts | 30W            |
|---------------|----------------|
| Lumens        | 2,801          |
| Efficacy      | 93 lumens/watt |

| Rated Life                  | 100,000 hours    |
|-----------------------------|------------------|
| Certification               | cULus            |
| Colour<br>Temperature       | 5000K (standard) |
| Warranty                    | 5 Years          |
| ldeal<br>Mounting<br>Height | 8'- 12'          |
| Operating temperature       | -40°C to +40°C   |

## DIMENSIONS









# ORDERING GUIDE



<sup>\*</sup> Standard configuration