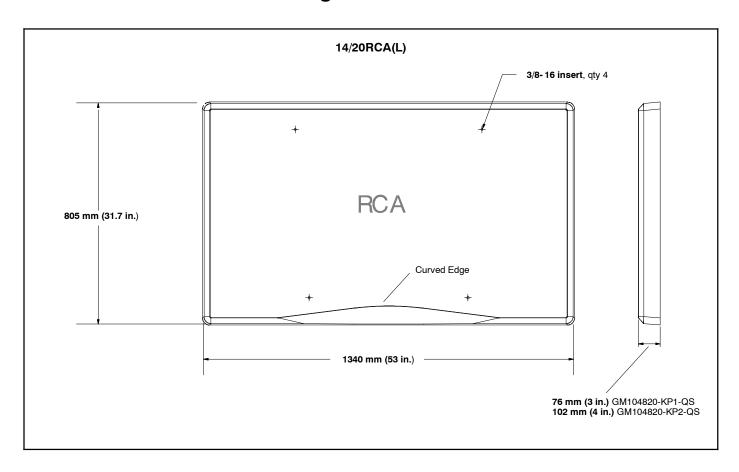

## **Mounting Pad Dimensions**

# **Mounting Pad Dimensions**

### **Applicable Models**

- 8RESV/RESVL
- 10RESV/RESVL
- 12RESV/RESVL
- 14RCA/RCAL

- 14RESA/RESAL
- 20RCA/RCAL
- 20RESA/RESAL
- 20RESC/RESCL