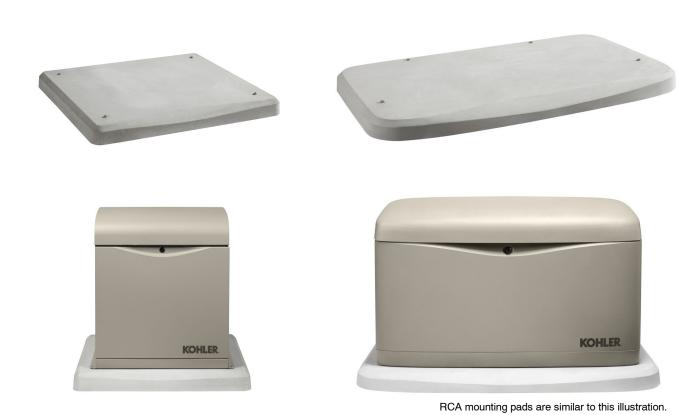

#### **Concrete Mounting Pads**

#### **Description**

Concrete mounting pads allow easy installation of the Kohler® residential generator models listed above. Mounting pads are available in 3 inch and 4 inch thicknesses. The 4-inch hurricane pad has a wind rating of 175 mph and is recommended for storm-prone areas.

- Fiber-reinforced concrete pad with rebar.
- Impact resistant.
- Flat bottom facilitates mounting and leveling of the generator and prevents the generator from sinking into the ground.
- Pad is sized and contoured for the generator models listed above.
- 3/8-16 threaded inserts are located at the generator mounting hole positions for easy installation.
- Pad contains 25% recycled materials.