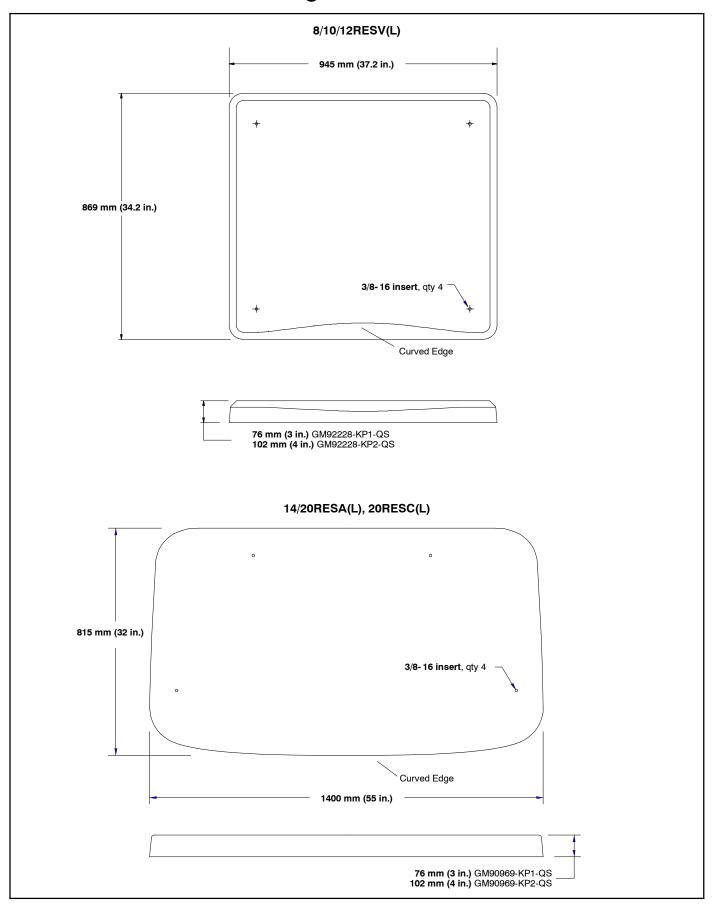

## **Mounting Pad Dimensions**

# **Mounting Pad Dimensions**

### **Applicable Models**

- 8RESV/RESVL
- 10RESV/RESVL
- 12RESV/RESVL
- 14RCA/RCAL

- 14RESA/RESAL
- 20RCA/RCAL
- 20RESA/RESAL
- 20RESC/RESCL